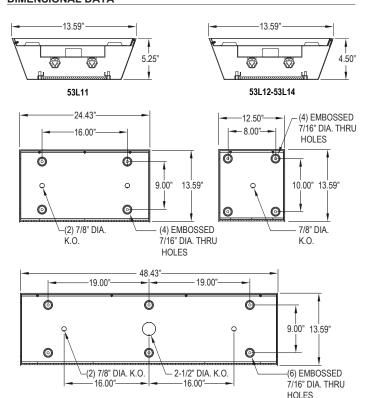

# 53L11-53L12-53L14

CONFINEMENT SERIES

Surface Luminaire

CLAMSHELL DESIGN FOR MIN. TO SUPERMAX SECURITY **FLUORESCENT** 







# PROJECT Type: PRODUCT APPROVED DATE:

#### **DIMENSIONAL DATA**



#### **FEATURES**

The New Star " 53L11-53L12-57L14" Confinement clamshell fixture is designed for security application

- 18-12 gauge die formed steel or stainless steel nonclam shell housing with full length continuous staked piano hinge with welded end.
- · Sloped side design increases strength and durability
- Wide variety of lens options held in place with 7-Channel and weld studs

#### **APPLICATION**

- Confinement
- · Psychiatric Wards
- Detention Centers
- · Public Housing Complexes

### SPECIFICATION FEATURES

#### HOUSING:

Die formed, seam welded and ground smooth (specify material and gauge). Incorporates a removable reflector unitized with all electrical components for easy installation and maintenance.

#### BACKPLATE:

Die formed with contraband drop slot and embossed mou