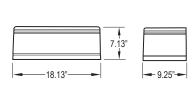

#### **ORDERING INFORMATION**

| Product Family            | # of L   |  |  |
|---------------------------|----------|--|--|
| NS_ ·                     | -        |  |  |
| NS72                      | 1 = Lamp |  |  |
| 9-1/4"x 18-1/8"x 7-1/8"   | 2 = Lamp |  |  |
| NS73                      |          |  |  |
| 9-1/16"x 18-1/4"x 9-1/16" |          |  |  |
| NS74                      |          |  |  |
| 9-1/16"x 18"x 9-1/16"     |          |  |  |