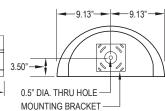

NS 72-73-74 VR Architectural Series

DARK SKY LUMINAIRE FLUORESCENT

**DIMENSIONAL DATA** 

18.25"

**NS72** 

0 0 0.5" DIA. THRU HOLE MOUNTING BRACKET WITH INTEGRATED LEVELING BUBBLE

WITH INTEGRATED LEVELING BUBBLE