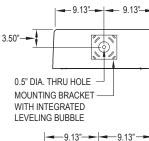

NS 72-73-74 VR Architectural Series

DARK SKY LUMINAIRE FLUORESCENT

**DIMENSIONAL DATA** 

18.25"

**NS72** 

0 0 0.5" DIA. THRU HOLE MOUNTING BRACKET WITH INTEGRATED LEVELING BUBBLE

WITH INTEGRATED LEVELING BUBBLE

#### **ORDERING INFORMATION**

| Product Family            | # of L   |  |  |
|---------------------------|----------|--|--|
| NS_ ·                     | -        |  |  |
| NS72                      | 1 = Lamp |  |  |
| 9-1/4"x 18-1/8"x 7-1/8"   | 2 = Lamp |  |  |
| NS73                      |          |  |  |
| 9-1/16"x 18-1/4"x 9-1/16" |          |  |  |
| NS74                      |          |  |  |
| 9-1/16"x 18"x 9-1/16"     |          |  |  |