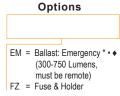

#### **ORDERING INFORMATION**

| Product Family            | # of L   |  |  |
|---------------------------|----------|--|--|
| NS_ ·                     | -        |  |  |
| NS72                      | 1 = Lamp |  |  |
| 9-1/4"x 18-1/8"x 7-1/8"   | 2 = Lamp |  |  |
| NS73                      |          |  |  |
| 9-1/16"x 18-1/4"x 9-1/16" |          |  |  |
| NS74                      |          |  |  |
| 9-1/16"x 18"x 9-1/16"     |          |  |  |

| ÷ | Lamp Type |   |    |   |        |     |                              |  |
|---|-----------|---|----|---|--------|-----|------------------------------|--|
|   |           |   |    |   |        |     | -                            |  |
|   | 32        | = | 32 | W | Triple | ) ( | 624q-3<br>Gx24q-3<br>Gx24q-4 |  |

## Voltage 12 = 120V 27 = 277V 34 = 347V UN = Universal (120V-277V)

# Throw

FT = Forward Throw

WT = Wide Throw

UD = Up and Down Throw

Cannot use with UN voltage option

Remote mount only

Not available in 347V

Notes: