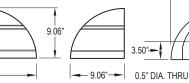

#### **ORDERING INFORMATION**

| Product Family            | # of L   |  |  |
|---------------------------|----------|--|--|
| NS_ ·                     | -        |  |  |
| NS72                      | 1 = Lamp |  |  |
| 9-1/4"x 18-1/8"x 7-1/8"   | 2 = Lamp |  |  |
| NS73                      |          |  |  |
| 9-1/16"x 18-1/4"x 9-1/16" |          |  |  |
| NS74                      |          |  |  |
| 9-1/16"x 18"x 9-1/16"     |          |  |  |