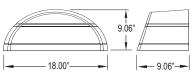

NS 72-73-74 VR Architectural Series

DARK SKY LUMINAIRE FLUORESCENT

**DIMENSIONAL DATA** 

18.25"

**NS72** 

0 0 0.5" DIA. THRU HOLE MOUNTING BRACKET WITH INTEGRATED LEVELING BUBBLE

WITH INTEGRATED LEVELING BUBBLE