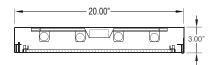

W2-33W4

Confinement Series

SURFACE LUMINAIRE NON-CLAMSHELL DESIGN FOR MIN. TO MAX. SECURITY FLUORESCENT/LED



# **DIMENSIONAL DATA**









# **ORDERING INFORMATION**

| Project:  |  |  |
|-----------|--|--|
| Туре:     |  |  |
| Product:  |  |  |
| Approved: |  |  |
| DATE:     |  |  |

### **FEATURES**

The New Star " 33W2-33W4 " Confinement fixture is designed for security application in low profile, energy and material saving design.

- · 18-12 gauge die formed steel or stainless steel non-clam shell housing with full length continuous staked piano hinge with welded end.
- · Door frame attached via full length hinge with a wide variety of lens options
- · Z-Channel lens mounting and weld studs to provide impact protection

## APPLICATION

- · Confinement
- · Psychiatric Wards
- · Detention Centers · Public Housing Complexes

# SPECIFICATION FEATURES

## HOUSING:

Die formed, seam welded, and ground smooth (specify