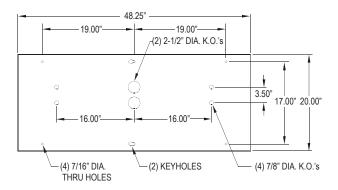

W2-33W4

Confinement Series

SURFACE LUMINAIRE NON-CLAMSHELL DESIGN FOR MIN. TO MAX. SECURITY FLUORESCENT/LED



# **DIMENSIONAL DATA**









# **ORDERING INFORMATION**

| Project:  |  |  |
|-----------|--|--|
| Туре:     |  |  |
| Product:  |  |  |
| Approved: |  |  |
| DATE:     |  |  |

### **FEATURES**

The New Star " 33W2-33W4 " Confinement fixture is designed for security application in low profile, energy and material saving design.

- · 18-12 gauge die formed steel or stainless steel non-clam shell housing with full length continuous staked piano hinge with welded end.
- · Door frame attached via full length hinge with a wide variety of lens options
- · Z-Channel lens mounting and weld studs to provide impact protection

## APPLICATION

- · Confinement
- · Psychiatric Wards
- · Detention Centers · Public Housing Complexes

# SPECIFICATION FEATURES

## HOUSING:

Die formed, seam welded, and ground smooth (specify materi