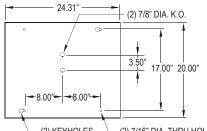

W2-33W4

Confinement Series

SURFACE LUMINAIRE NON-CLAMSHELL DESIGN FOR MIN. TO MAX. SECURITY FLUORESCENT/LED



# **DIMENSIONAL DATA**









# **ORDERING INFORMATION**

| Project:  |  |  |
|-----------|--|--|
| Туре:     |  |  |
| Product:  |  |  |
| Approved: |  |  |
| DATE:     |  |  |

### **FEATURES**

The New Star " 33W2-33W4 " Confinement fixture is designed for security application in low profile, energy and material saving design.

- · 18-12 gauge die formed steel or stainless steel non-clam shell housing with full length continuous staked piano hinge with welded end.
- · Door frame attached via full length hinge with a wide variety of lens options
- · Z-Channel lens mounting and weld studs to provide impact protection

## APPLICATION

- · Confinement
- · Psychiatric Wards
- · Detention Centers · Public Housing Complexes

# SPECIFICATION FEATURES

## HOUSING:

Die formed, seam welded, and ground smooth (specify ma