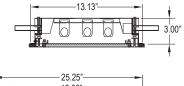

#### **DIMENSIONAL DATA**

CEILING CUT-OUT: 24-3/8" x 12-3/8"

CEILING CUT-OUT: 48-3/8" x 12-3/8"