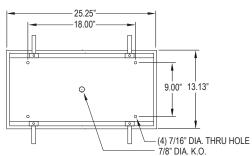

#### **DIMENSIONAL DATA**

CEILING CUT-OUT: 24-3/8" x 12-3/8"

CEILING CUT-OUT: 48-3/8" x 12-3/8"