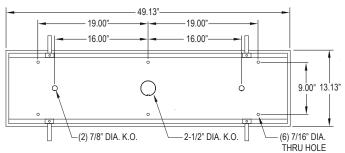

#### **DIMENSIONAL DATA**

CEILING CUT-OUT: 24-3/8" x 12-3/8"

CEILING CUT-OUT: 48-3/8" x 12-3/8"