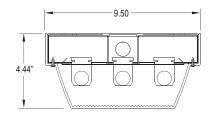

## **DIMENSIONAL DATA**

#### HOUSING:

16 GA CRS die formed with multiple bends for maximum strength and rigidity.