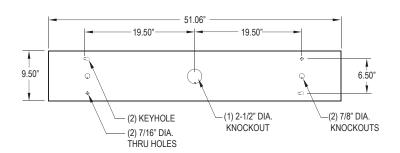

51CB4 HIGH ABUSE SERIES





# New Star

| Project:      |  |
|---------------|--|
| Туре:         |  |
| PRODUCT:      |  |
| Approved:     |  |
| <b>D</b> ате: |  |

## **DIMENSIONAL DATA**





### **FEATURES**

The New Star " 51CB4" High Abuse fixture is an extreme durable fixture designed for use in wet, damp and dusty locations where security lighting is absolutely required

- · Optional wet location
- Entire fixture is completely enclosed in a high pressure injection molded polycarbonate lens
- · Removable knockouts to accept surface conduit
- Heavy gauge interior metal components are iron phosphate pretreated and finished in an oven baked polyester powder coat

## **APPLICATION**

- Apartment Buildings
- School Campuses
- Public Housing Complexes
- Transportation Terminals
- Utility Corridors
- Hotels Freezer Units
- Stairwells
- Locker Rooms
- · Detention Centers
- Military BarracksHospitals
- Public Washrooms
- Park Field Houses

# SPECIFICATION FEATURES

#### HOUSING: