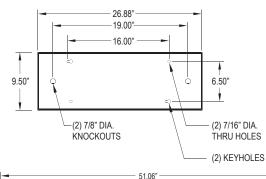

# 51CF 2-4

HIGH ABUSE SERIES

LINEAR LUMINAIRE FLUORESCENT/LED





| Project:  |   |  |
|-----------|---|--|
| Type:     |   |  |
| PRODUCT:  |   |  |
| Approved: |   |  |
| Date:     | · |  |

# **DIMENSIONAL DATA**







# **FEATURES**

The New Star " 51CF2-51CF4" High Abuse fixture is an extreme durable fixture designed for use in wet, damp and dusty locations where security lighting is absolutely required

- · Optional wet location
- Entire fixture is completely enclosed in a high pressure injection molded polycarbonate lens
- Heavy gauge interior metal components are iron phosphate pretreated and finished in an oven baked polyester powder coat

## **APPLICATION**

- Apartment Buildings
- School Campuses
- Public Housing Complexes
- Transportation Terminals
- Utility Corridors
- Hotels
- · Freezer Units
- Stairwells
- Locker Rooms
- · Detention Centers
- · Military Barracks
- Hospitals
- Public Washrooms
- Park Field Houses
- Determon Cente

#### SPECIFICATION FEATURES

#### HOUSING

16 GA CRS die fo