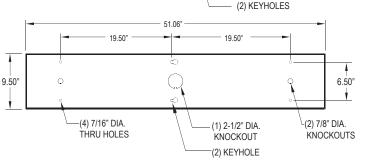

# 51CF 2-4

HIGH ABUSE SERIES

LINEAR LUMINAIRE FLUORESCENT/LED





| Project:  |   |  |
|-----------|---|--|
| Type:     |   |  |
| PRODUCT:  |   |  |
| Approved: |   |  |
| Date:     | · |  |

# **DIMENSIONAL DATA**







# **FEATURES**

The New Star " 51CF2-51CF4" High Abuse fixture is an extreme durable fixture designed for use in wet, damp and dusty locations where security lighting is absolutely required

- · Optional wet location
- Entire fixture is completely enclosed in a high pressure injection molded polycarbonate lens
- Heavy gauge interior metal components are iron phosphate pretreated and finished in an oven baked polyester powder coat

## **APPLICATION**

- Apartment Buildings
- School Campuses
- Public Housing Complexes
- Transportation Terminals
- Utility Corridors
- Hotels
- · Freezer Units
- Stairwells
- Locker Rooms
- · Detention Centers
- · Military Barracks
- Hospitals
- Public Washrooms
- Park Field Houses
- Determon Cente

#### SPECIFICATION FEATURES

#### HOUSING

16 GA CRS die form