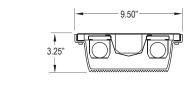

# 51CF 2-4

HIGH ABUSE SERIES

LINEAR LUMINAIRE FLUORESCENT/LED





| Project:  |   |  |
|-----------|---|--|
| Type:     |   |  |
| PRODUCT:  |   |  |
| Approved: |   |  |
| Date:     | · |  |

# **DIMENSIONAL DATA**







# **FEATURES**

The New Star " 51CF2-51CF4" High Abuse fixture is an extreme durable fixture designed for use in wet, damp and dusty locations where security lighting is absolutely required

- · Optional wet location
- Entire fixture is completely enclosed in a high pressure injection molded polycarbonate lens
- Heavy gauge interior metal components are iron phosphate pretreated and finished in an oven baked polyester powder coat

## **APPLICATION**

- Apartment Buildings
- School Campuses
- Public Housing Complexes
- Transportation Terminals
- Utility Corridors
- Hotels
- · Freezer Units
- Stairwells
- Locker Rooms
- · Detention Centers
- · Military Barracks
- Hospitals
- Public Washrooms
- Park Field Houses
- Determon Cente

#### SPECIFICATION FEATURES

#### HOUSING

16 GA CRS die