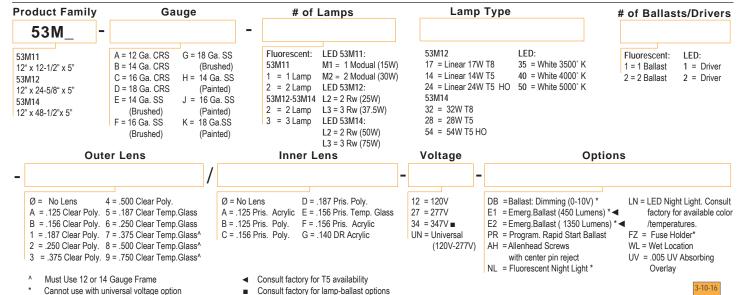

tinuous, staked piano hinge, with welded ends. to prevent removal (material to match housing).

# LENS / LENS RETENTION:

Lens per specification (see options) and secured by "Z" retainers with weld studs spaced six inches apart for maximum strength.

#### LED Constant Current:

Available in three standard color temperatures 3500°K,4000°K & 5000°K. Other color temperatures available, consult factory.

#### **LED NIGHT LIGHT:**

Integrated switch allows light selection at 100%,70%,40% and 10% levels

#### GASKET:

Black neoprene gasket around door frame to prevent light leaks

#### **FASTENERS**:

Tamper resistant countersunk, flat head Torx screws with center pin reject

#### FINISH:

White powercoat finish following an iron phosphate pre-treatment.

LABEL:



### **ORDERING INFORMATION**