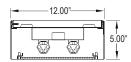

# 53M11-53M12-53M14

CONFINEMENT SERIES

SURFACE LUMINAIRE

CLAMSHELL DESIGN FOR MIN. TO SUPERMAX SECURITY









#### **DIMENSIONAL DATA**









# New Star

| Project:  |  |
|-----------|--|
| Түре:     |  |
| Product:  |  |
| Approved: |  |
| Date:     |  |

#### **FEATURES**

The New Star \* 53M11-53M12-53M14 \* Confinement clamshell fixture is designed for security application where recessing is not possible or where surface mounting is desired.

- 18-12 gauge die formed steel or stainless steel non-clam shell housing with full length continuous staked piano hinge with welded end.
- Maximum to super maximum security application
  Wide variety of lens options held in place with
- Wide variety of lens options held in place wit Z-Channel and weld studs
- · Torx head center pin screws standard
- Black neoprene gasket around door frame to prevent light leaks
- Clamshell design incorporates a contraband drop slot gap between t