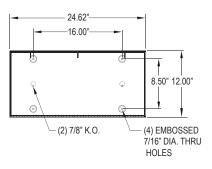

#### **DIMENSIONAL DATA**

#### **BACKPLATE:**

Die formed with contraband drop slot and embossed mounting holes(materials and gauge to match housing). Security caulking between ceiling and fixture is not required with this back plate design.