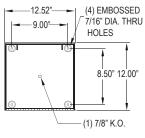

#### **DIMENSIONAL DATA**

#### **BACKPLATE:**

Die formed with contraband drop slot and embossed mounting holes(materials and gauge to match housing). Security caulking between ceiling and fixture is not required with this back plate design.