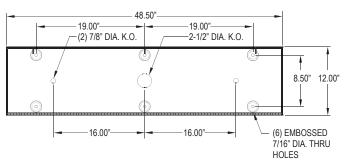

#### **DIMENSIONAL DATA**

#### **BACKPLATE:**

Die formed with contraband drop slot and embossed mounting holes(materials and gauge to match housing). Security caulking between ceiling and fixture is not required with this back plate design.