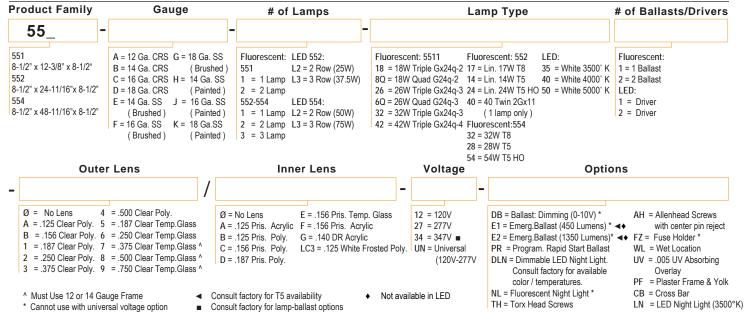

rbonate or tempered glass lens sealed to frame.

#### LENS RETAINER:

14 gauge cold rolled retaining angles attached to through door studs for positive lens clamping

#### **ELECTRONICS:**

Fluorescent:

Electronic Ballast <10% THD standard. RIF available. Lamps by others.

#### LED:

Available in three standard color temperatures 3500°K,4000°K & 5000°K. Other color temperatures available, consult factory.

#### LED NIGHT LIGHT:

Integrated switch allows light selection at 100%,70%,40% and 10% levels

#### GASKET:

Black neoprene gasket around door frame to prevent light leaks

#### **FASTENERS:**

Tamper resistant countersunk, flat head Torx screws with center pin reject

#### FINISH:

White powercoat finish following an iron phosphate pre-treatment.

LABEL:



#### ORDERING INFORMATION