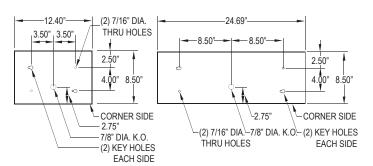

## 551-552-554

### CONFINEMENT SERIES

CORNER LUMINAIRE



#### DIMENSIONAL DATA







# New Star

| Project:      |  |
|---------------|--|
| Түре:         |  |
| PRODUCT:      |  |
| Approved:     |  |
| <b>D</b> ате: |  |

#### **FEATURES**

The New Star \* 551-552-554 \* Confinement corner mount fixture is design for security applications to meet max security use

- 18-14 gauge non-clamshell corner luminaire
- 16 gauge concealed full length continuous staked piano hinge with welded ends
- Lens options held in place with Z-Channel and weld studs
- APPLICATION
- Confinement
- · Psychiatric Wards
- Detention Centers
- Public Housing Complexes

- Black neoprene gasket around door frame to prevent light leaks
- Tamper resistence Torx head center pin screws standard
- · Wet location optional
- Transportation Applications
- Athletic Facilities
- Locker Rooms

#### SPECIFICA