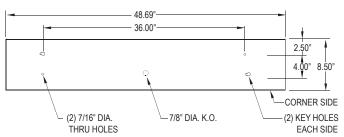

## 551-552-554

### CONFINEMENT SERIES

CORNER LUMINAIRE



#### DIMENSIONAL DATA







# New Star

| Project:      |  |
|---------------|--|
| Түре:         |  |
| PRODUCT:      |  |
| Approved:     |  |
| <b>D</b> ате: |  |

#### **FEATURES**

The New Star \* 551-552-554 \* Confinement corner mount fixture is design for security applications to meet max security use

- 18-14 gauge non-clamshell corner luminaire
- 16 gauge concealed full length continuous staked piano hinge with welded ends
- Lens options held in place with Z-Channel and weld studs
- APPLICATION
- Confinement
- · Psychiatric Wards
- Detention Centers
- Public Housing Complexes

- Black neoprene gasket around door frame to prevent light leaks
- Tamper resistence Torx head center pin screws standard
- · Wet location optional
- Transportation Applications
- Athletic Facilities
- Locker Rooms

#### SPECIFICATI