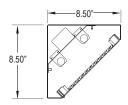

## 551-552-554

### CONFINEMENT SERIES

CORNER LUMINAIRE



#### DIMENSIONAL DATA







# New Star

| Project:      |  |
|---------------|--|
| Түре:         |  |
| PRODUCT:      |  |
| Approved:     |  |
| <b>D</b> ате: |  |

#### **FEATURES**

The New Star \* 551-552-554 \* Confinement corner mount fixture is design for security applications to meet max security use

- 18-14 gauge non-clamshell corner luminaire
- 16 gauge concealed full length continuous staked piano hinge with welded ends
- Lens options held in place with Z-Channel and weld studs
- APPLICATION
- Confinement
- · Psychiatric Wards
- Detention Centers
- Public Housing Complexes

- Black neoprene gasket around door frame to prevent light leaks
- Tamper resistence Torx head center pin screws standard
- · Wet location optional
- Transportation Applications
- Athletic Facilities
- Locker Rooms

#### SPECIFI