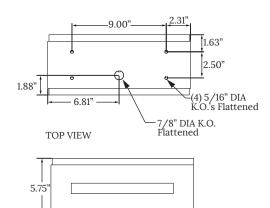

|
|-------------------|--------------------------------------|------------------|------------------------------------------|------------------------------------------------------------------|----------|
| 620               | SF = Single Face<br>DF = Double Face | LED = LED Module | 12 = 120V<br>27 = 277V<br>UN = Universal | RW = Red Letters on<br>White Background<br>GW = Green Letters on | EM<br>WL |
|                   |                                      |                  | (120V-277V)                              | White Background                                                 |          |

#### **KEY**

EM = Emergency Battery WL = Wet Location

# **620 MAX EXIT LED**



# **DIMENSIONAL DATA**

#### **SINGLE FACE 620**





BOTTOM VIEW









BACK VIEW

### **DOUBLE FACE 620**



BOTTOM VIEW