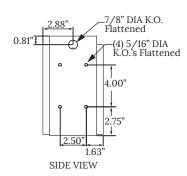

------|--------------------------------------|------------------|------------------------------------------|------------------------------------------------------------------|----------|
| 620               | SF = Single Face<br>DF = Double Face | LED = LED Module | 12 = 120V<br>27 = 277V<br>UN = Universal | RW = Red Letters on<br>White Background<br>GW = Green Letters on | EM<br>WL |
|                   |                                      |                  | (120V-277V)                              | White Background                                                 |          |

#### **KEY**

EM = Emergency Battery WL = Wet Location

# **620 MAX EXIT LED**



# **DIMENSIONAL DATA**

#### **SINGLE FACE 620**





BOTTOM VIEW









BACK VIEW

### **DOUBLE FACE 620**



BOTTOM VIEW