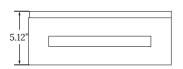

| OPTION   |
|-------------------|--------------------------------------|------------------|------------------------------------------|------------------------------------------------------------------|----------|
| 620               | SF = Single Face<br>DF = Double Face | LED = LED Module | 12 = 120V<br>27 = 277V<br>UN = Universal | RW = Red Letters on<br>White Background<br>GW = Green Letters on | EM<br>WL |
|                   |                                      |                  | (120V-277V)                              | White Background                                                 |          |

#### **KEY**

EM = Emergency Battery WL = Wet Location

# **620 MAX EXIT LED**



# **DIMENSIONAL DATA**

#### **SINGLE FACE 620**





BOTTOM VIEW









BACK VIEW

### **DOUBLE FACE 620**



BOTTOM VIEW