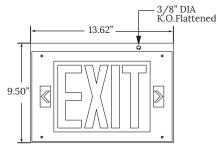

# **620 MAX EXIT LED**620SF/620DF

#### **SPECIFICATION FEATURES**

**HOUSING:** Die formed, seam welded and ground smooth 14 gauge cold rolled steel.

Illumination from bottom of the fixture for added wayfinding.

**DOOR:** One piece die formed 14 gauge cold rolled steel.

# **DIMENSIONAL DATA**