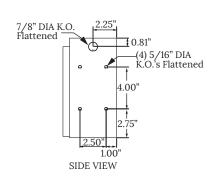

| OPTION   |
|-------------------|--------------------------------------|------------------|------------------------------------------|------------------------------------------------------------------|----------|
| 620               | SF = Single Face<br>DF = Double Face | LED = LED Module | 12 = 120V<br>27 = 277V<br>UN = Universal | RW = Red Letters on<br>White Background<br>GW = Green Letters on | EM<br>WL |
|                   |                                      |                  | (120V-277V)                              | White Background                                                 |          |

#### **KEY**

EM = Emergency Battery WL = Wet Location

# **620 MAX EXIT LED**



# **DIMENSIONAL DATA**

#### **SINGLE FACE 620**





BOTTOM VIEW









BACK VIEW

### **DOUBLE FACE 620**



BOTTOM VIEW