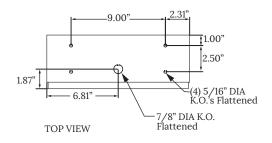

| OPTION   |
|-------------------|--------------------------------------|------------------|------------------------------------------|------------------------------------------------------------------|----------|
| 620               | SF = Single Face<br>DF = Double Face | LED = LED Module | 12 = 120V<br>27 = 277V<br>UN = Universal | RW = Red Letters on<br>White Background<br>GW = Green Letters on | EM<br>WL |
|                   |                                      |                  | (120V-277V)                              | White Background                                                 |          |

#### **KEY**

EM = Emergency Battery WL = Wet Location

# **620 MAX EXIT LED**



# **DIMENSIONAL DATA**

#### **SINGLE FACE 620**





BOTTOM VIEW









BACK VIEW

### **DOUBLE FACE 620**



BOTTOM VIEW