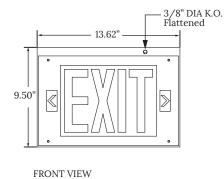

--------|--------------------------------------|------------------|------------------------------------------|------------------------------------------------------------------|----------|
| 620               | SF = Single Face<br>DF = Double Face | LED = LED Module | 12 = 120V<br>27 = 277V<br>UN = Universal | RW = Red Letters on<br>White Background<br>GW = Green Letters on | EM<br>WL |
|                   |                                      |                  | (120V-277V)                              | White Background                                                 |          |

#### **KEY**

EM = Emergency Battery WL = Wet Location

# **620 MAX EXIT LED**



# **DIMENSIONAL DATA**

#### **SINGLE FACE 620**





BOTTOM VIEW









BACK VIEW

### **DOUBLE FACE 620**



BOTTOM VIEW