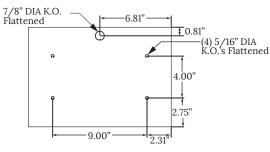

| OPTION   |
|-------------------|--------------------------------------|------------------|------------------------------------------|------------------------------------------------------------------|----------|
| 620               | SF = Single Face<br>DF = Double Face | LED = LED Module | 12 = 120V<br>27 = 277V<br>UN = Universal | RW = Red Letters on<br>White Background<br>GW = Green Letters on | EM<br>WL |
|                   |                                      |                  | (120V-277V)                              | White Background                                                 |          |

#### **KEY**

EM = Emergency Battery WL = Wet Location

# **620 MAX EXIT LED**



# **DIMENSIONAL DATA**

#### **SINGLE FACE 620**





BOTTOM VIEW









BACK VIEW

### **DOUBLE FACE 620**



BOTTOM VIEW