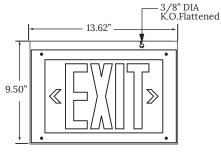

#### **DIMENSIONAL DATA**

BACK VIEW

BOTTOM VIEW

5.12

BOTTOM VIEW

Notes:

FRONT VIEW

Specifications and Dimensions are subject to change without notice.