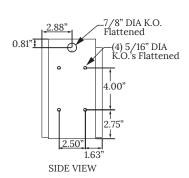

#### **DIMENSIONAL DATA**

BACK VIEW

BOTTOM VIEW

5.12

BOTTOM VIEW

Notes:

FRONT VIEW

Specifications and Dimensions are subject to change without notice.