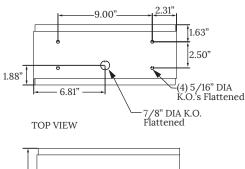

#### **DIMENSIONAL DATA**

BACK VIEW

BOTTOM VIEW

5.12

BOTTOM VIEW

Notes:

FRONT VIEW

Specifications and Dimensions are subject to change without notice.