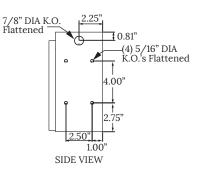

#### **DIMENSIONAL DATA**

BACK VIEW

BOTTOM VIEW

5.12

BOTTOM VIEW

Notes:

FRONT VIEW

Specifications and Dimensions are subject to change without notice.