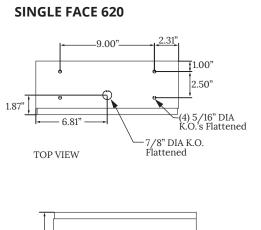

#### **DIMENSIONAL DATA**

BACK VIEW

BOTTOM VIEW

5.12

BOTTOM VIEW

Notes:

FRONT VIEW

Specifications and Dimensions are subject to change without notice.