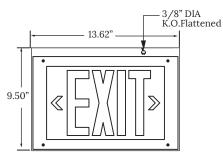

#### **DIMENSIONAL DATA**

BACK VIEW

BOTTOM VIEW

5.12

BOTTOM VIEW

Notes:

FRONT VIEW

Specifications and Dimensions are subject to change without notice.