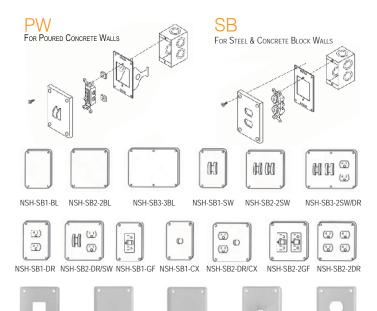

#### **FEATURES**

The New Star " NSH " Confinement security hardware cover plates represent security wiring hardware for institutional applications

- 10 gauge CRS FOR MAXIMUM SECURITY
- · Baked white enamel finish
- · PW-poured concrete
- · SB-steel and concrete block walls

### **COVER PLATE:**

One piece die formed 10 gauge cold rolled steel.

#### **BACKPLATE:**

10 gauge cold rolled steel

#### **ORDERING INFORMATION**

**Product Family** NSH

NSH

Wall Type

SB = Steel & Concrete Block Walls PW = Poured Concrete Walls

# of Gangs

1,2,3,etc. = Number of Gangs

Options

2,3,etc. = Number of Features

BL = Blank

= Coax / Phone СХ

DR = Duplex Receptacle GF = GFI Receptacle

= Switch SW