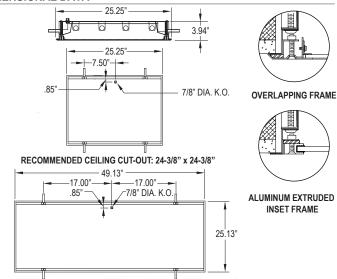

#### **DIMENSIONAL DATA**

#### **ORDERING INFORMATION**

RECOMMENDED CEILING CUT-OUT: 48-3/8" x 24-3/8"