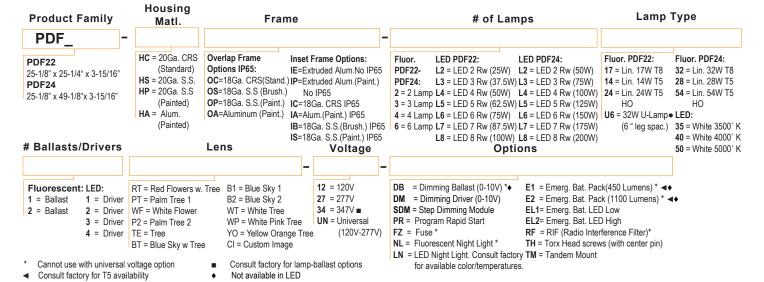

Electronic Ballast <10% THD standard. RIF available. Lamps by others.

#### **LED:**Constant current

Available in three standard color temperatures 3500°K,4000°K & 5000°K. Other color temperatures available, consult factory

#### **LED NIGHT LIGHT:**

Integrated switch allows light selection at 100%,70%,40% and 10% levels

#### GASKET:

Closed cell PVC or extruded silicone gaskets prevent air contaminants from entering room.

#### **FASTENERS:**

Phillips flat head screws with captive cage

#### **INSTALLATION:**

Easy installation with adjustable 90° swing arm system standard.

### FINISH:

White Antimicrobial powdercoat finish following iron phosphate pre-treatment.

)us

#### LABEL:





Damp Location





#### **ORDERING INFORMATION**

RECOMMENDED CEILING CUT-OUT: 48-3/8" x 24-3/8"