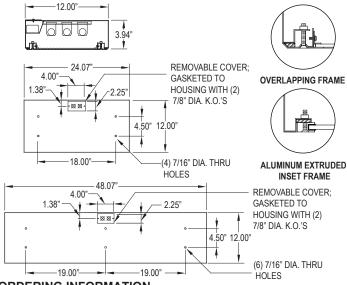

## **DIMENSIONAL DATA**

PROJECT: PRODUCT: APPROVED:

- Enclosed design to insure ingress protection
- · Standard overlapping frame made from single sheet CRS with beveled edges
- · Inset frame fabricated from extruded aluminum
- · Sealed, reinforced mitered corners
- · Gasketed for contamination control

#### FRAME

Inset extruded door available in anodized aluminum or white painted aluminum. Overlapping door frame available in aluminum, CRS and stainless steel. Frame fastened to housing via aircraft cable.

#### GASKET:

Closed cell PVC or extruded silicone gaskets prevent air contaminants from entering room.

**FASTENERS:** Phillips flat head screws with captive cage