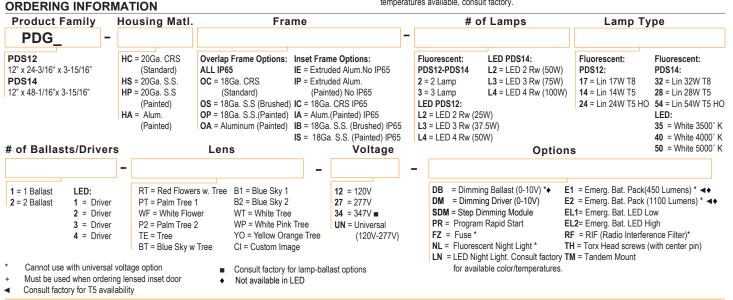

# THERAWINDOW 12-14 SURFACE HEALTHCARE SERIES

PERFECT DAY SURFACE LUMINAIRE FLUORESCENT/LED

R2 = Blue Sky 2

B1 = Blue Sky 1

## HOUSING:

20 gauge formed cold rolled steel housing with continuous seam welds. Aluminum and stainless steel option available.

#### FRAME

Inset extruded door available in anodized aluminum or white painted aluminum. Overlapping door frame available in aluminum, CRS and stainless steel. Frame fastened to housing via aircraft cable.

## LENS:

Various standard graphic images and custom graphics . Overlapping frame uses a rail hold down system with silicone sealant.

#### **ELECTRONICS:** Eluorescent:

Electronic Ballast <10% THD standard, RIF available. Lamps by others.

#### LED:Constant current

Available in three standard color temperatures 3500°K,4000°K & 5000°K. Other color temperatures available consult factory

#### LED NIGHT LIGHT: Integrated switch allows light selection at

100%,70%,40% and 10% levels