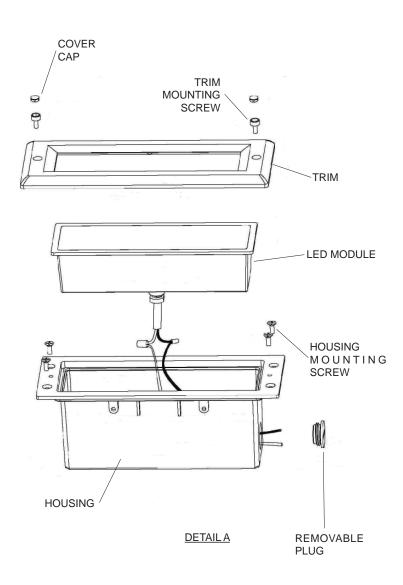

## **INSTALLATION INSTRUCTIONS:**

- Mount step light housing to building structure via housing mounting screws or hanger bars. See detail A & B.
- 2. Position LED module near housing. See detail A.
- 3. Connect step light hot, neutral, and ground conductors to matching building conductors.
- Secure step light LED module and trim to trim mounting screws, allen wrench provided. See detail A.
- Install trim mounting screw cover caps.
  See detail A.