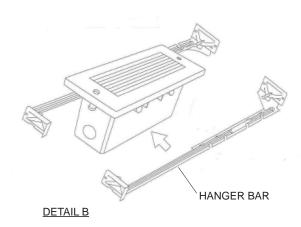

## **INSTALLATION INSTRUCTIONS:**

- Mount step light housing to building structure via housing mounting screws or hanger bars. See detail A & B.
- 2. Position LED module near housing. See detail A.
- 3. Connect step light hot, neutral, and ground conductors to matching building conductors.
- Secure step light LED module and trim to trim mounting screws, allen wrench provided. See detail A.
- Install trim mounting screw cover caps.
  See detail A.