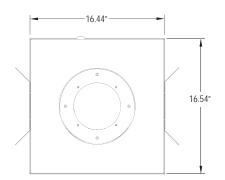

# ar $\mathsf{M}$ ed $\mathsf{8}$ LED Round

LEANROOM SERIES LED









# **DIMENSIONAL DATA**





# **FEATURES**

The New Star "StarMed 8 LED Round" CleanRoom fixture is designed for use in medical settings, labs, high-tech production facilities, food processing and areas where clean is critical.

- · Exellent vertical illumination
- · Sealed and enclosed aluminium housing
- · Durable contruction
- · Available in 8" aperture
- · Available in a variety wattages
- · Easy maintenance finish · Low glare

### **APPLICATION**

- · Patient Rooms
- · Nurse Stations
- Laboratorys
- Research Facilities

- · Psychiatric Ward
- · Surgical Suites
- Administration areas
- · Corridors

# **SPECIFICATION FEATURES**

16 gauge Aluminium (standard)

#### LENS:

Polycarbonate, acrylic, and glass lens

# **ELECTRONICS:**

Constant current driver.

# FINISH:

White Antimicrobial powdercoat finish followin