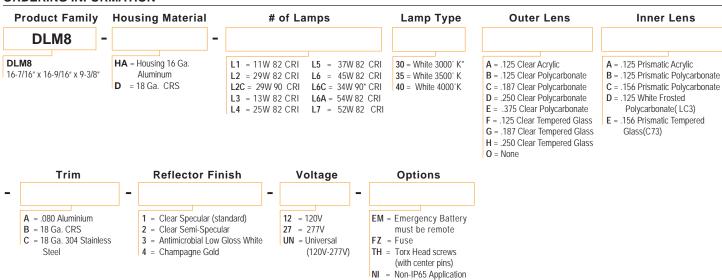

in medical settings, labs, high-tech production facilities, food processing and areas where clean is critical.

- · Exellent vertical illumination
- · Sealed and enclosed aluminium housing
- · Durable contruction
- · Available in 8" aperture
- · Available in a variety wattages
- · Easy maintenance finish · Low glare

### **APPLICATION**

- · Patient Rooms
- · Nurse Stations
- Laboratorys
- Research Facilities

- · Psychiatric Ward
- · Surgical Suites
- Administration areas
- · Corridors

# **SPECIFICATION FEATURES**

16 gauge Aluminium (standard)

#### LENS:

Polycarbonate, acrylic, and glass lens

# **ELECTRONICS:**

Constant current driver.

# FINISH:

White Antimicrobial powdercoat finish following an iron phosphate pre-treatment (standard)

# LABEL:







# **ORDERING INFORMATION**



\* 90 CRI only available in 3000K