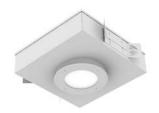

# ar $\mathsf{M}$ ed $\mathsf{8}$ LED Round

LEANROOM SERIES LED

# **FEATURES**

The New Star "StarMed 8 LED Round" CleanRoom fixture is designed for use in medical settings, labs, high-tech production facilities, food processing and areas where clean is critical.

- · Exellent vertical illumination
- · Sealed and enclosed aluminium housing
- · Durable contruction
- · Available in 8" aperture
- · Available in a variety wattages
- · Easy maintenance finish · Low glare