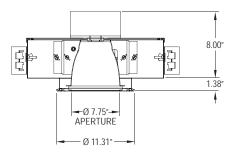

# ar $\mathsf{M}$ ed $\mathsf{8}$ LED Round

LEANROOM SERIES LED









# **DIMENSIONAL DATA**





# **FEATURES**

The New Star "StarMed 8 LED Round" CleanRoom fixture is designed for use in medical settings, labs, high-tech production facilities, food processing and areas where clean is critical.

- · Exellent vertical illumination
- · Sealed and enclosed aluminium housing
- · Durable contruction
- · Available in 8" aperture
- · Available in a variety wattages
- · Easy maintenance finish · Low glare

### **APPLICATION**

- · Patient Rooms
- · Nurse Stations
- Laboratorys
- Research Facilities

- · Psychiatric Ward
- · Surgical Suites
- Administration areas
- · Corridors

# **SPECIFICATION FEATURES**

16 gauge Aluminium (standard)

#### LENS:

Polycarbonate, acrylic, and glass lens

# **ELECTRONICS:**

Constant current driver.

# FINISH:

White Antimicrobial powdercoat finish follow