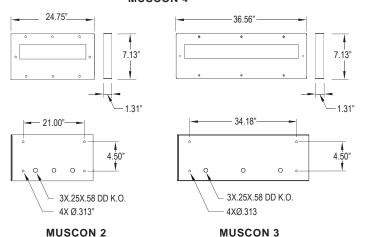

# usCon 2-3-4

# CONFINEMENT SERIES

Under Cabinet Luminaire LED







PROJECT: TYPE: PRODUCT: APPROVED: DATE:

#### **DIMENSION DATA**



### MUSCON 4



# **FEATURES**

The New Star "MusCon 2, 3, and 4 Confinement fixture is designed for use in security application where strength is critical.

- · Excellent task lighting
- · Available in 2', 3', and 4' lengths
- · Solid front integrates with casework & reduces glare
- · Easy access to electrical compartment

# **APPLICATION**

- · Confinement
- · Psychiatric Wards
- · Detension centers
- · Patient Rooms
- · Nurse Stations
- · Desk Lighting
- · Office Cabinet Lighting
- Kitchens
- Backlighting · Cove Lighting
- Laboratorys · Research Facilities
- Shelf Lighting
- Display Cases

### **SPECIFICATION**

#### HOUSING:

16 gauge formed cold rolled steel housing seamed welded & ground smooth (standard).

#### FRAME:

16 gauge die formed one piece frame

Per specification (see lens options) and