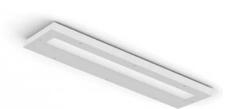

# CONFINEMENT SERIES

Under Cabinet Luminaire LED

PROJECT: TYPE: PRODUCT: APPROVED: DATE:

# **FEATURES**

The New Star "MusCon 2, 3, and 4 Confinement fixture is designed for use in security application where strength is critical.

- · Excellent task lighting
- · Available in 2', 3', and 4' lengths
- · Solid front integrates with casework & reduces glare
- · Easy access to electrical compartment