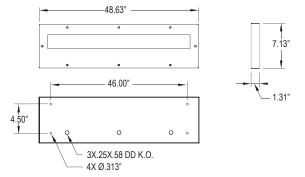

# usCon 2-3-4

# CONFINEMENT SERIES

Under Cabinet Luminaire LED







PROJECT: TYPE: PRODUCT: APPROVED: DATE:

#### **DIMENSION DATA**



### MUSCON 4



# **FEATURES**

The New Star "MusCon 2, 3, and 4 Confinement fixture is designed for use in security application where strength is critical.

- · Excellent task lighting
- · Available in 2', 3', and 4' lengths
- · Solid front integrates with casework & reduces glare
- · Easy access to electrical compartment

# **APPLICATION**

- · Confinement
- · Psychiatric Wards
- · Detension centers
- · Patient Rooms
- · Nurse Stations
- · Desk Lighting
- · Office Cabinet Lighting
- Kitchens
- Backlighting · Cove Lighting
- Laboratorys · Research Facilities
- Shelf Lighting
- Display Cases

### **SPECIFICATION**

#### HOUSING:

16 gauge formed cold rolled steel housing seamed welded & ground smooth (standard).

#### FRAME:

16 gauge die formed one piece frame

Per specification (see le