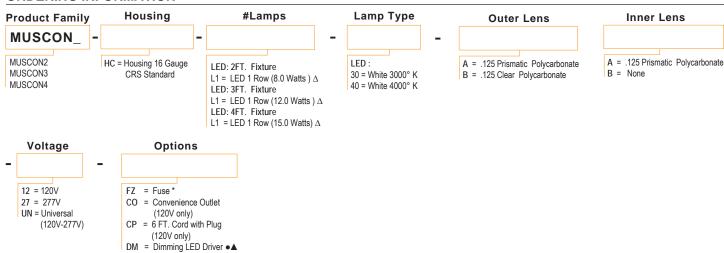

# ORDERING INFORMATION

- Cannot use with Universal Voltage
- MUSCON2 uses CV Driver