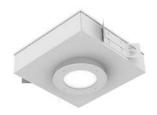

# arMed 6 LED Round

LEANROOM SERIES

# **FEATURES**

The New Star "StarMed 6 LED Round" CleanRoom fixture is designed for use in medical settings, labs, high-tech production facilities, food processing and areas where clean is critical.

- · Dimming(0-10v) standard
- · Exellent vertical illumination
- · Sealed and enclosed aluminium housing
- · Durable contruction
- · Available in 6" aperture
- · Enclosure box available for remote applications. 50ft. maximum · Available in a variety wattages
- · Easy maintenance finish
- · Low glare