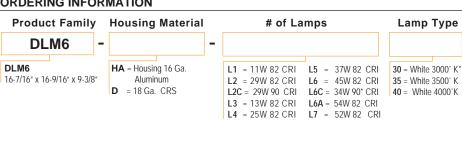

# **ORDERING INFORMATION**

**Outer Lens** 

**ISO 4** 

A = .125 Clear Acrylic

B = .125 Clear Polycarbonate C = .187 Clear Polycarbonate

D = .250 Clear Polycarbonate

E = .375 Clear Polycarbonate

F = .125 Clear Tempered Glass

G = .187 Clear Tempered Glass

H = .250 Clear Tempered Glass

O = None

A = .125 Prismatic Acrylic

**B** = .125 Prismatic Polycarbonate C = .156 Prismatic Polycarbonate

**Inner Lens** 

D = .125 White Frosted Polycarbonate(LC3)

E = .156 Prismatic Tempered Glass(C73)

3-10-16