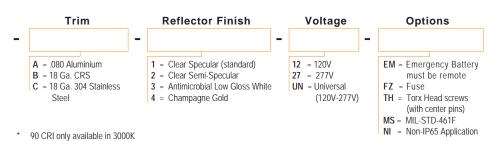

# **ORDERING INFORMATION**

**Outer Lens** 

**ISO 4** 

A = .125 Clear Acrylic

B = .125 Clear Polycarbonate C = .187 Clear Polycarbonate

D = .250 Clear Polycarbonate

E = .375 Clear Polycarbonate

F = .125 Clear Tempered Glass

G = .187 Clear Tempered Glass

H = .250 Clear Tempered Glass

O = None

A = .125 Prismatic Acrylic

**B** = .125 Prismatic Polycarbonate C = .156 Prismatic Polycarbonate

**Inner Lens** 

D = .125 White Frosted Polycarbonate(LC3)

E = .156 Prismatic Tempered Glass(C73)

3-10-16