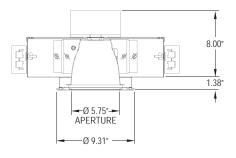

# arMed 6 LED Round

LEANROOM SERIES







# PROJECT: Type: PRODUCT: APPROVED: DATE:

## **DIMENSIONAL DATA**





# **FEATURES**

The New Star "StarMed 6 LED Round" CleanRoom fixture is designed for use in medical settings, labs, high-tech production facilities, food processing and areas where clean is critical.

- · Dimming(0-10v) standard
- · Exellent vertical illumination
- · Sealed and enclosed aluminium housing
- · Durable contruction
- · Available in 6" aperture
- · Enclosure box available for remote applications. 50ft. maximum · Available in a variety wattages
- · Easy maintenance finish
- · Low glare

# **APPLICATION**

- CleanRoom
- · Patient Rooms
- · Nurse Stations
- Laboratorys
- Research Facilities

- · Psychiatric Ward
- Surgical Suites
- Administration areas
- Corridors

# SPECIFICATION FEATURES

#### **HOUSING:**

16 gauge Aluminium (standard)

#### LENS:

Polycarbonate, acrylic, a