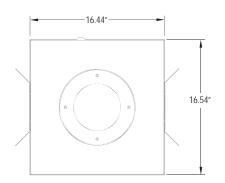

# arMed 6 LED Round

LEANROOM SERIES







# PROJECT: Type: PRODUCT: APPROVED: DATE:

## **DIMENSIONAL DATA**





# **FEATURES**

The New Star "StarMed 6 LED Round" CleanRoom fixture is designed for use in medical settings, labs, high-tech production facilities, food processing and areas where clean is critical.

- · Dimming(0-10v) standard
- · Exellent vertical illumination
- · Sealed and enclosed aluminium housing
- · Durable contruction
- · Available in 6" aperture
- · Enclosure box available for remote applications. 50ft. maximum · Available in a variety wattages
- · Easy maintenance finish
- · Low glare

# **APPLICATION**

- CleanRoom
- · Patient Rooms
- · Nurse Stations
- Laboratorys
- Research Facilities

- · Psychiatric Ward
- Surgical Suites
- Administration areas
- Corridors

# SPECIFICATION FEATURES

#### **HOUSING:**

16 gauge Aluminium (standard)

#### LENS:

Polycarbonate, acrylic, and