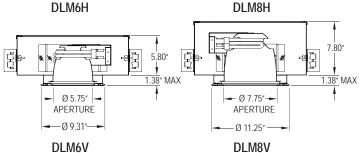

### **DIMENSIONAL DATA**

| ORDERING INFORMATION                                                                 |                                                   |                            |                                                                                                                          |                                                                                                                                                                               |
|--------------------------------------------------------------------------------------|---------------------------------------------------|----------------------------|--------------------------------------------------------------------------------------------------------------------------|-------------------------------------------------------------------------------------------------------------------------------------------------------------------------------|
| Product Family                                                                       | Housing Material                                  | # of Lamps                 | Vertical Lamp Type                                                                                                       | Horizontal Lamp Type                                                                                                                                                          |
| DLM6V 6" Vertical<br>DLM6H 6" Horizontal<br>DLM8V 8" Vertical<br>DLM8H 8" Horizontal | HA = Housing 16 Ga.<br>Aluminum<br>D = 18 Ga. CRS | L1 = 1 Lamp<br>L2 = 2 Lamp | 13 = 13W 26Q = 26W Quad   (6" only) 32 = 32W PLT**   18 = 18W PLT 42 = 42W PLT   18Q = 18W Quad (8" ONLY)** 26 = 26W PLT | 13 = 13W (6" only) 18 = 18W PLT   (2x)13 = 13W (6" only) (2X)18 = 18W Quad   18 = 18W Quad (2X)26 = 26W PLT   (2x)18 = 18W Quad 26 = 26W PLT**   26 = 26W Quad 32 = 32W PLT** |
|                                                                                      |                                                   |                            | ** – 1 Jamp Only                                                                                                         | (2x)26 = 26W  Quad 42 = 42W PLT**                                                                                                                                             |