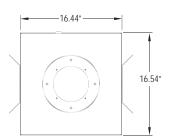

### **DIMENSIONAL DATA**

| ORDERING INFORMATION                                                                 |                                                   |                            |                                                                                                                          |                                                                                                                                                                               |
|--------------------------------------------------------------------------------------|---------------------------------------------------|----------------------------|--------------------------------------------------------------------------------------------------------------------------|-------------------------------------------------------------------------------------------------------------------------------------------------------------------------------|
| Product Family                                                                       | Housing Material                                  | # of Lamps                 | Vertical Lamp Type                                                                                                       | Horizontal Lamp Type                                                                                                                                                          |
| DLM6V 6" Vertical<br>DLM6H 6" Horizontal<br>DLM8V 8" Vertical<br>DLM8H 8" Horizontal | HA = Housing 16 Ga.<br>Aluminum<br>D = 18 Ga. CRS | L1 = 1 Lamp<br>L2 = 2 Lamp | 13 = 13W 26Q = 26W Quad   (6" only) 32 = 32W PLT**   18 = 18W PLT 42 = 42W PLT   18Q = 18W Quad (8" ONLY)** 26 = 26W PLT | 13 = 13W (6" only) 18 = 18W PLT   (2x)13 = 13W (6" only) (2X)18 = 18W Quad   18 = 18W Quad (2X)26 = 26W PLT   (2x)18 = 18W Quad 26 = 26W PLT**   26 = 26W Quad 32 = 32W PLT** |
|                                                                                      |                                                   |                            | ** – 1 Jamp Only                                                                                                         | (2x)26 = 26W  Quad 42 = 42W PLT**                                                                                                                                             |