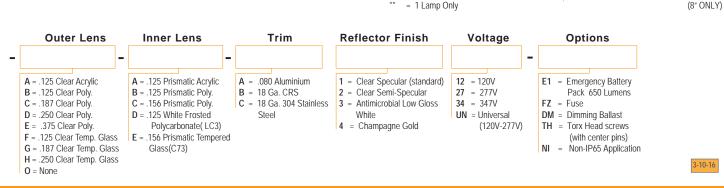

### **DIMENSIONAL DATA**

| ORDERING INFORMATION                                                                 |                                                   |                            |                                                                                                                          |                                                                                                                                                                               |
|--------------------------------------------------------------------------------------|---------------------------------------------------|----------------------------|--------------------------------------------------------------------------------------------------------------------------|-------------------------------------------------------------------------------------------------------------------------------------------------------------------------------|
| Product Family                                                                       | Housing Material                                  | # of Lamps                 | Vertical Lamp Type                                                                                                       | Horizontal Lamp Type                                                                                                                                                          |
| DLM6V 6" Vertical<br>DLM6H 6" Horizontal<br>DLM8V 8" Vertical<br>DLM8H 8" Horizontal | HA = Housing 16 Ga.<br>Aluminum<br>D = 18 Ga. CRS | L1 = 1 Lamp<br>L2 = 2 Lamp | 13 = 13W 26Q = 26W Quad   (6" only) 32 = 32W PLT**   18 = 18W PLT 42 = 42W PLT   18Q = 18W Quad (8" ONLY)** 26 = 26W PLT | 13 = 13W (6" only) 18 = 18W PLT   (2x)13 = 13W (6" only) (2X)18 = 18W Quad   18 = 18W Quad (2X)26 = 26W PLT   (2x)18 = 18W Quad 26 = 26W PLT**   26 = 26W Quad 32 = 32W PLT** |
|                                                                                      |                                                   |                            | ** – 1 Jamp Only                                                                                                         | (2x)26 = 26W  Quad 42 = 42W PLT**                                                                                                                                             |