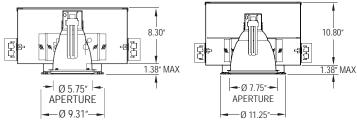

### **DIMENSIONAL DATA**

| ORDERING INFORMATION                                                                 |                                                   |                            |                                                                                                                          |                                                                                                                                                                               |
|--------------------------------------------------------------------------------------|---------------------------------------------------|----------------------------|--------------------------------------------------------------------------------------------------------------------------|-------------------------------------------------------------------------------------------------------------------------------------------------------------------------------|
| Product Family                                                                       | Housing Material                                  | # of Lamps                 | Vertical Lamp Type                                                                                                       | Horizontal Lamp Type                                                                                                                                                          |
| DLM6V 6" Vertical<br>DLM6H 6" Horizontal<br>DLM8V 8" Vertical<br>DLM8H 8" Horizontal | HA = Housing 16 Ga.<br>Aluminum<br>D = 18 Ga. CRS | L1 = 1 Lamp<br>L2 = 2 Lamp | 13 = 13W 26Q = 26W Quad   (6" only) 32 = 32W PLT**   18 = 18W PLT 42 = 42W PLT   18Q = 18W Quad (8" ONLY)** 26 = 26W PLT | 13 = 13W (6" only) 18 = 18W PLT   (2x)13 = 13W (6" only) (2X)18 = 18W Quad   18 = 18W Quad (2X)26 = 26W PLT   (2x)18 = 18W Quad 26 = 26W PLT**   26 = 26W Quad 32 = 32W PLT** |
|                                                                                      |                                                   |                            | ** – 1 Jamp Only                                                                                                         | (2x)26 = 26W  Quad 42 = 42W PLT**                                                                                                                                             |