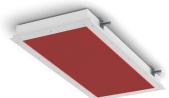

### **SPECIFICATION FEATURES**

| HOUSING:   | 20 gauge formed cold rolled steel housing with continuous seam welds.<br>Aluminum and stainless steel option available.                                                                                                                                                               | -                                   |
|------------|---------------------------------------------------------------------------------------------------------------------------------------------------------------------------------------------------------------------------------------------------------------------------------------|-------------------------------------|
| FRAME:     | Inset extruded door available in anodized aluminum or white painted<br>aluminum. Overlapping door frame available in aluminum, CRS, and<br>stainless steel. Frame fastened to housing via aircraft cable.                                                                             |                                     |
| LENS:      | Acrylic lens with smooth side out. Alternate lens options available<br>including Prismatic Polycarbonate and a White Frosted Polycarbonate.<br>Overlapping frame uses a rail hold down system.                                                                                        | <b>AP</b><br>Cle<br>set             |
| LED:       | Optional Red LED boards for full color vivarium settings or a mix of White<br>and Red LED boards available. White color temperatures available<br>in 3500°K, 4000°K and 5000°K.<br>Other color temperatures available, consult factory.<br>Standard 0-10V dimming with 10-100% range. | <b>M</b><br>Fla<br>adj<br>ins<br>wo |
| FASTENERS: | Philips flat head screws with captive cage nuts.                                                                                                                                                                                                                                      | LA                                  |
| FINISH:    | White antimicrobial powder coat finish following iron phosphate pre-treatment.                                                                                                                                                                                                        | Fix<br>for                          |
| GASKET:    | Closed cell EPDM or extruded silicone gaskets prevent air contaminations from entering the fixture                                                                                                                                                                                    | ISC<br>(ISO                         |

#### PPLICATION:

leanroom, Laboratory, Vivarium ettings, and more.