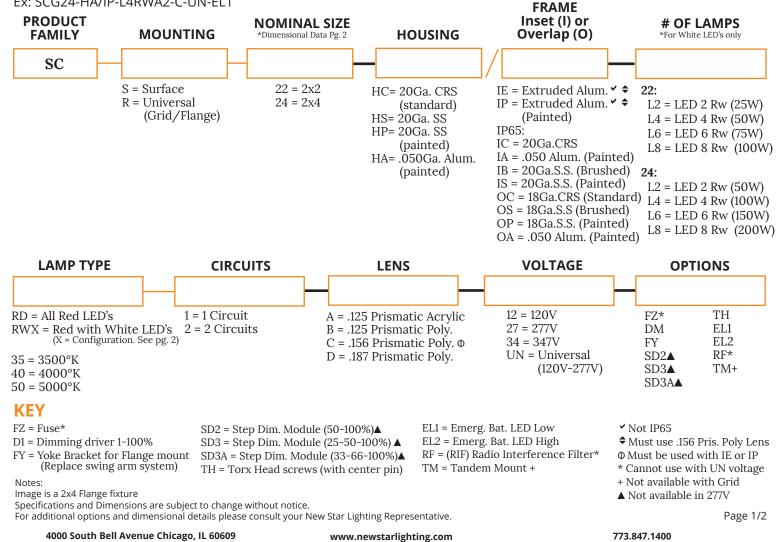

| Fix<br>for                          |
| GASKET:    | Closed cell EPDM or extruded silicone gaskets prevent air contaminations from entering the fixture                                                                                                                                                                                    | ISC<br>(ISO                         |

## ORDERING INFORMATION

Ex: SCG24-HA/IP-L4RWA2-C-UN-EL1



#### PPLICATION:

leanroom, Laboratory, Vivarium ettings, and more.

#### **IOUNTING:**

ange fixtures come with djustable 90° swing arm for easy stallation. Optional Yoke Bracket ould replace swing arm.

#### ABEL:

ixture is certified to UL standards r Damp Location. Certified IP65, O4, and NSF.





## VIVARI ED



# **CONFIGURATION OPTIONS** \*Additional configurations available, consult factory.





L6 (4 Red Rows Outer, 2 White Rows Center)



**DIMENSIONAL DATA** 



L4 (Every Other Row)















Updated Dimensional Drawings Coming Soon.