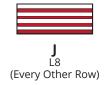

# **CONFIGURATION OPTIONS** \*Additional configurations available, consult factory.

L6 (4 Red Rows Outer, 2 White Rows Center)

**DIMENSIONAL DATA** 

L4 (Every Other Row)

Updated Dimensional Drawings Coming Soon.