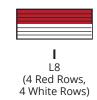

# **CONFIGURATION OPTIONS** \*Additional configurations available, consult factory.

L6 (4 Red Rows Outer, 2 White Rows Center)

**DIMENSIONAL DATA** 

L4 (Every Other Row)

Updated Dimensional Drawings Coming Soon.