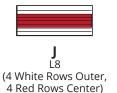

# **CONFIGURATION OPTIONS** \*Additional configurations available, consult factory.

L6 (4 Red Rows Outer, 2 White Rows Center)

**DIMENSIONAL DATA** 

L4 (Every Other Row)

Updated Dimensional Drawings Coming Soon.