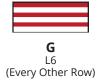

# **CONFIGURATION OPTIONS** \*Additional configurations available, consult factory.

L6 (4 Red Rows Outer, 2 White Rows Center)

**DIMENSIONAL DATA** 

L4 (Every Other Row)

Updated Dimensional Drawings Coming Soon.