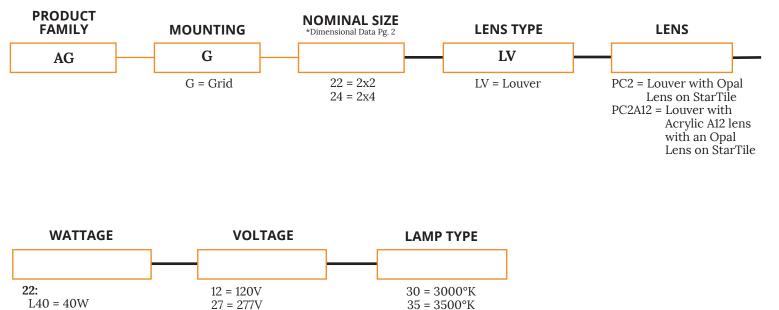

# **ORDERING INFORMATION**

Ex: AGG22-LV-PC2-L40-UN-35

42 = 4200°K

57 = 5700°K

24:

L75 = 75W

Specifications and Dimensions are subject to change without notice.

For additional options and dimensional details please consult your New Star Lighting Representative.

UN = Universal

(120V-277V)