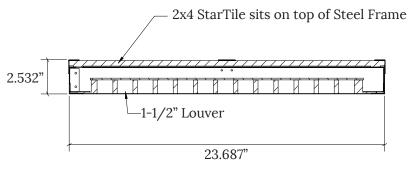

ral).<br>Input Voltage: AC120V-277V.<br>AGG22-LV: Input Power 40.0W.<br>AGG24-LV: Input Power 75.0W. |
| MOUNTING:      | Grid units allow for quick and easy installation.<br>Earthquake clips standard.                                                |



#### **APPLICATION:**

Hotels, Nursing Homes, Medical Offices, Schools, Lobbies, Offices, and more.

#### LABEL:

Fixture is certified to UL standards for Damp Location.



# **ORDERING INFORMATION**

Ex: AGG22-LV-PC2-L40-UN-35



42 = 4200°K

57 = 5700°K

24:

L75 = 75W

Specifications and Dimensions are subject to change without notice.

For additional options and dimensional details please consult your New Star Lighting Representative.

UN = Universal

(120V-277V)

## STARTILE 22-24 LV LED AGG22-LV, AGG24-LV



### **DIMENSIONAL DATA**