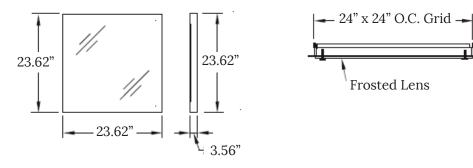

included (integral).<br>Input Voltage: AC120V-277V.<br>Input Power 40.0W.                                          |
| MOUNTING:      | Grid units allow for quick and easy installation.<br>Earthquake clips standard.                                               |



**APPLICATION:** Hotels, Medical Offices, Schools, Lobbies, Offices, and more.

#### LABEL:

Fixture is certified to UL standards for Damp Location.



#### **ORDERING INFORMATION** Ex: AGG22-DL-OP-UN-35



# VOLTAGE LAMP TYPE 12 = 120V 30 = 3000°K 27 = 277V 35 = 3500°K UN = Universal 42 = 4200°K (120V-277V) 57 = 5700°K

Notes:

Specifications and Dimensions are subject to change without notice.

For additional options and dimensional details please consult your New Star Lighting Representative.





### **DIMENSIONAL DATA**