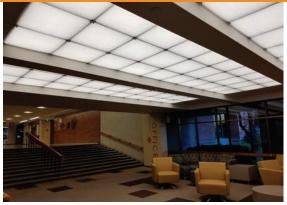

|
|----------------|-------------------------------------------------------------------------------------------------------------------------------|
| LENS:          | Outer lens comes in White Acrylic and the Inner lens is Opal Polycarbonate.                                                   |
| LED:           | Available in four color temperatures 3000°K, 3500°K, 4200°K, and 5700°K. Other color temperatures available, consult factory. |
| POWER SUPPLY:  | LED Driver included (integral).<br>Input Voltage: AC120V-277V.<br>Input Power 40.0W.                                          |
| MOUNTING:      | Grid units allow for quick and easy installation.<br>Earthquake clips standard.                                               |



**APPLICATION:** Hotels, Medical Offices, Schools, Lobbies, Offices, and more.

#### LABEL:

Fixture is certified to UL standards for Damp Location.



#### **ORDERING INFORMATION** Ex: AGG22-DL-OP-UN-35



# VOLTAGE LAMP TYPE 12 = 120V 30 = 3000°K 27 = 277V 35 = 3500°K UN = Universal 42 = 4200°K (120V-277V) 57 = 5700°K

Notes:

Specifications and Dimensions are subject to change without notice.

For additional options and dimensional details please consult your New Star Lighting Representative.





### **DIMENSIONAL DATA**