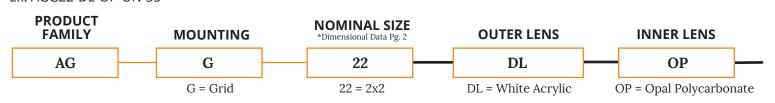

#### **ORDERING INFORMATION** Ex: AGG22-DL-OP-UN-35

# VOLTAGE LAMP TYPE 12 = 120V 30 = 3000°K 27 = 277V 35 = 3500°K UN = Universal 42 = 4200°K (120V-277V) 57 = 5700°K

Notes:

Specifications and Dimensions are subject to change without notice.

For additional options and dimensional details please consult your New Star Lighting Representative.