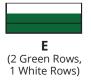

#### GWX = Green and White LED's X = Configuration

F

(Every Other Row)

(2 White Rows Outer 1 Green Row Center)

(2 White Rows Outer, 2 Green Rows Center)

(2 Green Rows Outer, 2 White Rows Center)

(2 Green Rows, 2 White Rows)