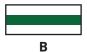

# **CONFIGURATION OPTIONS** \*Additional configurations available, consult factory.

3 Rows of Green LED's

#### GWX = Green and White LED's X = Configuration

F

(Every Other Row)

(2 White Rows Outer 1 Green Row Center)

(2 White Rows Outer, 2 Green Rows Center)

(2 Green Rows Outer, 2 White Rows Center)

(2 Green Rows, 2 White Rows)