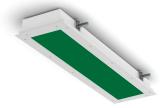

# STARSURGICAL GREEN 12-14 LED SSS12/SSS14/SSG12/SSG14/SSF12/SSF14

# **SPECIFICATION FEATURES**

| HOUSING:   | 20 gauge formed cold rolled steel housing with continuous seam welds. Aluminum and stainless steel option available.                                                                                                                                                        |
|------------|-----------------------------------------------------------------------------------------------------------------------------------------------------------------------------------------------------------------------------------------------------------------------------|
| FRAME:     | Inset extruded door available in anodized aluminum or white painted<br>aluminum. Overlapping door frame available in aluminum, cold rolled<br>steel, and stainless steel. Frame fastened to housing via aircraft cable.                                                     |
| LENS:      | Acrylic lens smooth side out. Optional symmetric/asymmetric pattern with RFI Grid. Overlapping frame uses a rail hold down system.                                                                                                                                          |
| LED:       | Optional Green LED boards for surgical settings or a mix of White<br>and Green LED boards available. White color temperatures available<br>in 3500°K, 4000°K and 5000°K. Other color temperatures available,<br>consult factory. Standard 0-10V dimming with 10-100% range. |
| FASTENERS: | Philips flat head screws with captive cage nuts.                                                                                                                                                                                                                            |
| FINISH:    | White antimicrobial powder coat finish following iron phosphate pre-treatment.                                                                                                                                                                                              |
| GASKET:    | Closed cell PVC or extruded silicone gaskets prevent air contaminations from entering the fixture.                                                                                                                                                                          |

### **APPLICATION:**

Operating Rooms, Examination Rooms, Isolation Suites, Laboratories, and more.