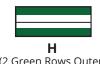

#### GWX = Green and White LED's X = Configuration

F

(Every Other Row)

(2 White Rows Outer 1 Green Row Center)

(2 White Rows Outer, 2 Green Rows Center)

(2 Green Rows Outer, 2 White Rows Center)

(2 Green Rows, 2 White Rows)