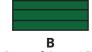

#### GWX = Green and White LED's X = Configuration

F

(Every Other Row)

(2 White Rows Outer 1 Green Row Center)

(2 White Rows Outer, 2 Green Rows Center)

(2 Green Rows Outer, 2 White Rows Center)

(2 Green Rows, 2 White Rows)