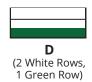

#### GWX = Green and White LED's X = Configuration

F

(Every Other Row)

(2 White Rows Outer 1 Green Row Center)

(2 White Rows Outer, 2 Green Rows Center)

(2 Green Rows Outer, 2 White Rows Center)

(2 Green Rows, 2 White Rows)