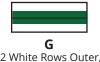

#### GWX = Green and White LED's X = Configuration

F

(Every Other Row)

(2 White Rows Outer 1 Green Row Center)

(2 White Rows Outer, 2 Green Rows Center)

(2 Green Rows Outer, 2 White Rows Center)

(2 Green Rows, 2 White Rows)