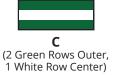

#### GWX = Green and White LED's X = Configuration

F

(Every Other Row)

(2 White Rows Outer 1 Green Row Center)

(2 White Rows Outer, 2 Green Rows Center)

(2 Green Rows Outer, 2 White Rows Center)

(2 Green Rows, 2 White Rows)