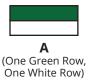

#### GWX = Green and White LED's X = Configuration

F

(Every Other Row)

(2 White Rows Outer 1 Green Row Center)

(2 White Rows Outer, 2 Green Rows Center)

(2 Green Rows Outer, 2 White Rows Center)

(2 Green Rows, 2 White Rows)