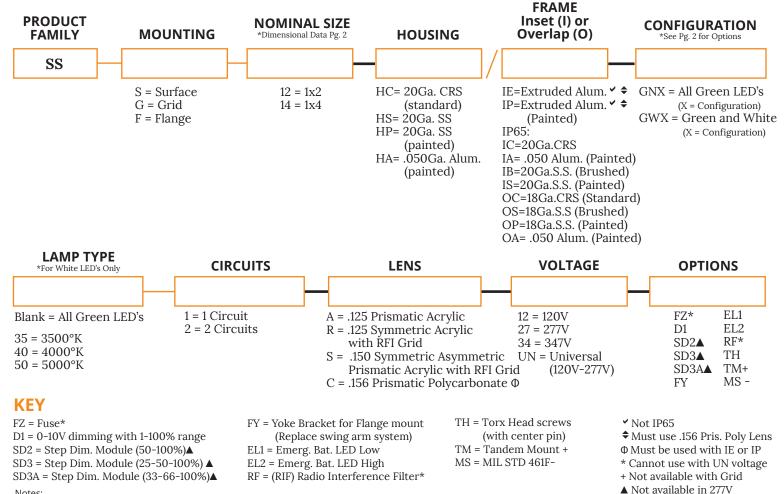

# **ORDERING INFORMATION**

Ex: SSG12-HC/IA-GWG351-S-UN

Notes: Specifications and Dimensions are subject to change without notice.

For additional options and dimensional details please consult your New Star Lighting Representative.

- Must use S or C Lens

Newstar