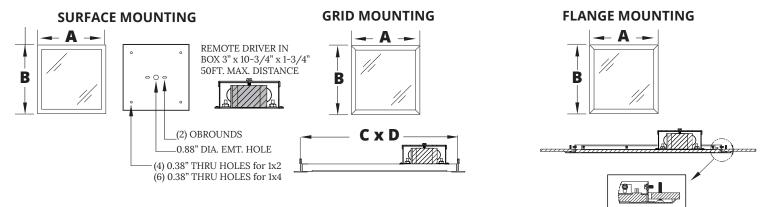

### **SPECIFICATION FEATURES**

| HOUSING:      | Fixture Frame White Extruded Aluminum. Surface fixtures have a cold<br>rolled steel back pan. Flange fixtures have an external frame in<br>cold rolled steel.                                        |
|---------------|------------------------------------------------------------------------------------------------------------------------------------------------------------------------------------------------------|
| LENS:         | Variety of image overlays to choose from. Optional custom image.<br>Configurations on page 2. Surface and Flange fixtures are unavailable in<br>certain configurations, consult factory for options. |
| LED:          | Available in four white color temperatures 3000°K, 3500°K, 4200°K<br>and 5700°K. Other color temperatures available, consult factory.<br>Standard 0-10V dimming with 10-100% range.                  |
| POWER SUPPLY: | LED Driver Included.<br>Surface Mount has remote driver                                                                                                                                              |

Surface Mount has remote driver. Grid/Flange Mount has an integral driver. Input Voltage: AC120V-277V AG11: Input Power 18.0W AG14: Input Power 40.0W

#### **MOUNTING:**

Mounting screws are not provided.

# **DIMENSIONAL DATA**

|       | А      | В       | С   | D   | Depth | Recommended Ceiling Cut-Out |
|-------|--------|---------|-----|-----|-------|-----------------------------|
| AGS11 | 12.00" | 12.00"  | -   | -   | 1.00" | N/A                         |
| AGS14 | 12.00" | 47.375" | -   | -   | 1.00" | N/A                         |
| AGG11 | 11.81" | 11.81"  | 12" | 12" | 0.56" | N/A                         |
| AGG14 | 11.81" | 47.75"  | 12" | 48" | 0.56" | N/A                         |
| AGF11 | 15.50" | 15.50"  | -   | -   | 1.30" | 12.483" x 12.438"           |
| AGF14 | 15.38" | 50.813" | -   | -   | 1.30" | 12.438" x 47.1875"          |