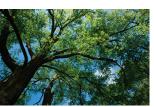

#### LABEL:

Fixture is listed for UL Damp Location.

PRODUCT **LENS/ IMAGE SELECTION NOMINAL SIZE** VOLTAGE FAMILY MOUNTING \*Dimensional Data Pg. 2 (See Image Options on Pg. 3) AG S = Surface11 = 1x1RT = Red Flowers w. Tree 12 = 120VG = Grid14 = 1x4PT = Palm Tree 127 = 277VF = Flange WF = White Flower UN = Universal P2 = Palm Tree 2(120V-277V) TE = Tree BT = Blue Sky w Tree B1 = Blue Sky 1B2 = Blue Sky 2WT = White Tree WP = White Pink Tree YO = Yellow Orange Tree CI = Custom Image CONFIGURATION **OPTIONS** LAMP TYPE (See Options on Pg. 2) \*Surface and Flange fixtures unavailable in certain configurations. Images may need to be edited based upon configuration. Consult factory for additional configuration options. 30= White 3000°K EQ ¤ 35 = White 3500°K EL1 42= White 4200°K D1 AG11: AG14: 57= White 5700°K « 11A 14A: Vertical 14B: Horizontal 11B: Vertical 11C: Horizontal 14C: Horizontal 11D: Square 14D: Vertical 14E: Vertical 11E: Horizontal 14F: Vertical **KEY** 14G: Horizontal EQ = Earthquake Clips ¤ EL1 = Emerg. Batt. LED Low CUC = Custom Configuration. D1 = Dimming Driver 1% See factory for details. ¤ Can only be used with Grid « Recommended for Image Overlays

# STARTILE IMAGE OVERLAY 11-14 LED AGS11/AGS14/AGG11/AGG14/AGF11/AGF14

RT = Red Flowers w Tree

PT = Palm Tree 1

WF = White Flower

B2 = Blue Sky 2

P2 = Palm Tree 2

Newstar

TE = Tree