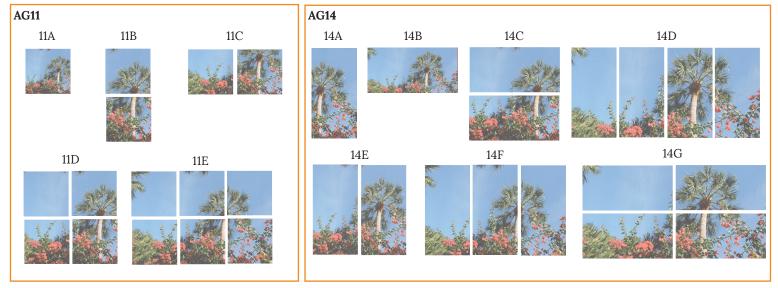

#### LABEL:

Fixture is listed for UL Damp Location.

PRODUCT **LENS/ IMAGE SELECTION NOMINAL SIZE** VOLTAGE FAMILY MOUNTING \*Dimensional Data Pg. 2 (See Image Options on Pg. 3) AG S = Surface11 = 1x1RT = Red Flowers w. Tree 12 = 120VG = Grid14 = 1x4PT = Palm Tree 127 = 277VF = Flange WF = White Flower UN = Universal P2 = Palm Tree 2(120V-277V) TE = Tree BT = Blue Sky w Tree B1 = Blue Sky 1B2 = Blue Sky 2WT = White Tree WP = White Pink Tree YO = Yellow Orange Tree CI = Custom Image CONFIGURATION **OPTIONS** LAMP TYPE (See Options on Pg. 2) \*Surface and Flange fixtures unavailable in certain configurations. Images may need to be edited based upon configuration. Consult factory for additional configuration options. 30= White 3000°K EQ ¤ 35 = White 3500°K EL1 42= White 4200°K D1 AG11: AG14: 57= White 5700°K « 11A 14A: Vertical 14B: Horizontal 11B: Vertical 11C: Horizontal 14C: Horizontal 11D: Square 14D: Vertical 14E: Vertical 11E: Horizontal 14F: Vertical **KEY** 14G: Horizontal EQ = Earthquake Clips ¤ EL1 = Emerg. Batt. LED Low CUC = Custom Configuration. D1 = Dimming Driver 1% See factory for details. ¤ Can only be used with Grid « Recommended for Image Overlays

# **CONFIGURATION OPTIONS** \*Consult factory for alternate configurations. Images may need to be edited based upon configuration.