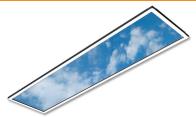

Notes:

Image is a 1x4 StarTile with Blue Sky 2 Image Overlay (B2). Specifications and Dimensions are subject to change without notice. For additional options and dimensional details please consult your New Star Lighting Representative.