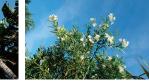

#### LABEL:

Fixture is listed for UL Damp Location.

PRODUCT **LENS/ IMAGE SELECTION NOMINAL SIZE** VOLTAGE FAMILY MOUNTING \*Dimensional Data Pg. 2 (See Image Options on Pg. 3) AG S = Surface11 = 1x1RT = Red Flowers w. Tree 12 = 120VG = Grid14 = 1x4PT = Palm Tree 127 = 277VF = Flange WF = White Flower UN = Universal P2 = Palm Tree 2(120V-277V) TE = Tree BT = Blue Sky w Tree B1 = Blue Sky 1B2 = Blue Sky 2WT = White Tree WP = White Pink Tree YO = Yellow Orange Tree CI = Custom Image CONFIGURATION **OPTIONS** LAMP TYPE (See Options on Pg. 2) \*Surface and Flange fixtures unavailable in certain configurations. Images may need to be edited based upon configuration. Consult factory for additional configuration options. 30= White 3000°K EQ ¤ 35 = White 3500°K EL1 42= White 4200°K D1 AG11: AG14: 57= White 5700°K « 11A 14A: Vertical 14B: Horizontal 11B: Vertical 11C: Horizontal 14C: Horizontal 11D: Square 14D: Vertical 14E: Vertical 11E: Horizontal 14F: Vertical **KEY** 14G: Horizontal EQ = Earthquake Clips ¤ EL1 = Emerg. Batt. LED Low CUC = Custom Configuration. D1 = Dimming Driver 1% See factory for details. ¤ Can only be used with Grid « Recommended for Image Overlays

# STARTILE IMAGE OVERLAY 11-14 LED AGS11/AGS14/AGG11/AGG14/AGF11/AGF14

RT = Red Flowers w Tree

PT = Palm Tree 1

WF = White Flower

B2 = Blue Sky 2

P2 = Palm Tree 2

Newstar

TE = Tree