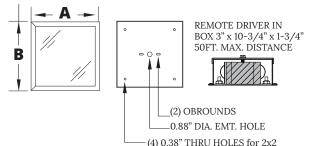

## **DIMENSIONAL DATA**

#### SURFACE MOUNTING

(6) 0.38" THRU HOLES for 2x4

#### **FLANGE MOUNTING**

|       | A       | В       | С   | D   | Depth | Recommended Ceiling Cut-Out |
|-------|---------|---------|-----|-----|-------|-----------------------------|
| AGS22 | 23.77"  | 23.77"  | -   | -   | 1.00" | N/A                         |
| AGS24 | 23.81"  | 47.93"  | -   | -   | 1.00" | N/A                         |
| AGG22 | 23.62"  | 23.62"  | 24" | 24" | 0.56" | N/A                         |
| AGG24 | 23.62"  | 47.62"  | 24" | 48" | 0.56" | N/A                         |
| AGF22 | 27.188" | 27.188" | -   | -   | 1.30" | 24.188" x 24.188"           |
| AGF24 | 50.813" | 27.188" | -   | -   | 1.30" | 24.188" x 50.813"           |