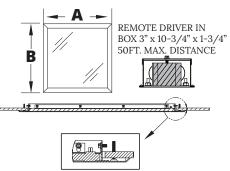

#### REMOTE POWER SUPPLY ORDERING INFORMATION

StarTile MRI fixtures supplied with LED Driver. Driver must be remote mount outside of MRI Room (50ft. max). One Driver inside one Box to power one fixture (maximum). Consult factory for additional options.

MRI room EMI filter required (supplied by others). Note, each Power Supply requires individual Filter.

Consult factory for additional Power Supply configurations.