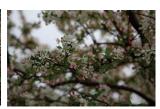

## **IMAGE SELECTION**

RT = Red Flowers w Tree

PT = Palm Tree 1

WF = White Flower

P2 = Palm Tree 2

TE = Tree

BT = Blue Sky w Tree

B1 = Blue Sky 1