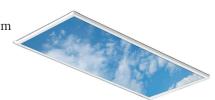

#### SPECIFICATION FEATURES

**HOUSING:** Fixture Frame White Extruded Aluminum. Non-ferrous material content.

Surface fixtures have an aluminum back pan. Flange fixtures have an aluminum

external frame.

**LENS:** Variety of image overlays to choose from. Optional custom image.

## **IMAGE SELECTION**

RT = Red Flowers w Tree

PT = Palm Tree 1

WF = White Flower

P2 = Palm Tree 2

TE = Tree

BT = Blue Sky w Tree

B1 = Blue Sky 1