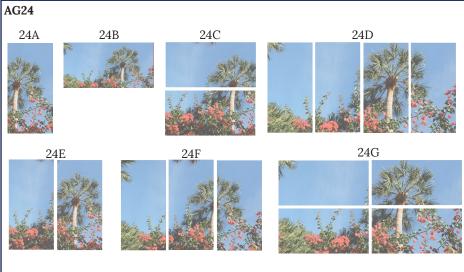

# CONFIGURATION

(See Options on Pg. 2)

\*Surface and Flange fixtures unavailable in certain configurations. Images may need to be edited based upon configuration. Consult factory for additional configuration options.

AG22: 24A: Vertical 24B: Horizontal 22C: Horizontal 24C: Horizontal 24D: Square 24D: Vertical 24F: Vertical 24G: Horizontal 24G: Horizontal 24G: Horizontal

CUC = Custom Configuration. See factory for details.

## **CONFIGURATION OPTIONS**

\*Consult factory for alternate configurations. Images may need to be edited based upon configuration.