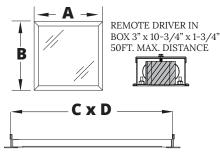

## **DIMENSIONAL DATA**

#### **FLANGE MOUNTING**

|       | A       | В       | С   | D   | Depth | Recommended Ceiling Cut-Out |
|-------|---------|---------|-----|-----|-------|-----------------------------|
| AGS22 | 23.77"  | 23.77"  | -   | -   | 1.00" | N/A                         |
| AGS24 | 23.81"  | 47.93"  | -   | -   | 1.00" | N/A                         |
| AGG22 | 23.62"  | 23.62"  | 24" | 24" | 0.56" | N/A                         |
| AGG24 | 23.62"  | 47.62"  | 24" | 48" | 0.56" | N/A                         |
| AGF22 | 27.188" | 27.188" | -   | -   | 1.30" | 24.188" x 24.188"           |
| AGF24 | 50.813" | 27.188" | -   | -   | 1.30" | 24.188" x 50.813"           |