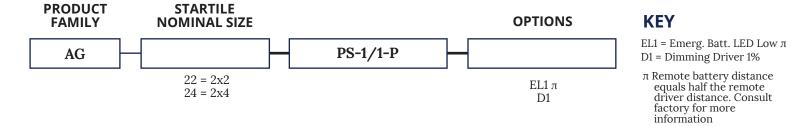

# ORDERING INFORMATION

Ex: AGG22-MRI-RT-UN-57 22B

#### **VOLTAGE LAMP TYPE OPTIONS** 30= White 3000°K EQ ¤ 12 = 120V35 = White 3500°K 27 = 277V42= White 4200°K UN = Universal 57= White 5700°K « (120V-277V) **KEY** EQ = Earthquake Clips ¤ a Can only be used with Grid « Recommended for Image Overlays