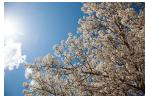

## **IMAGE SELECTION**

RT = Red Flowers w Tree

PT = Palm Tree 1

WF = White Flower

P2 = Palm Tree 2

TE = Tree

BT = Blue Sky w Tree

B1 = Blue Sky 1