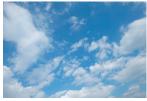

## **IMAGE SELECTION**

RT = Red Flowers w Tree

PT = Palm Tree 1

WF = White Flower

P2 = Palm Tree 2

TE = Tree

BT = Blue Sky w Tree

B1 = Blue Sky 1