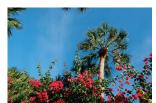

## **IMAGE SELECTION**

RT = Red Flowers w Tree

PT = Palm Tree 1

WF = White Flower

P2 = Palm Tree 2

TE = Tree

BT = Blue Sky w Tree

B1 = Blue Sky 1