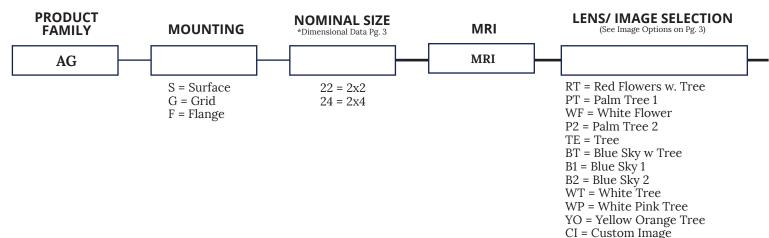

# ORDERING INFORMATION

Ex: AGG22-MRI-RT-UN-57 22B

#### **VOLTAGE LAMP TYPE OPTIONS** 30= White 3000°K EQ ¤ 12 = 120V35 = White 3500°K 27 = 277V42= White 4200°K UN = Universal 57= White 5700°K « (120V-277V) **KEY** EQ = Earthquake Clips ¤ a Can only be used with Grid « Recommended for Image Overlays

# CONFIGURATION

(See Options on Pg. 2)

\*Surface and Flange fixtures unavailable in certain configurations. Images may need to be edited based upon configuration. Consult factory for additional configuration options.

AG22: 24A: Vertical 24B: Horizontal 22C: Horizontal 24C: Horizontal 24D: Square 24D: Vertical 24F: Vertical 24G: Horizontal 24G: Horizontal 24G: Horizontal

CUC = Custom Configuration. See factory for details.