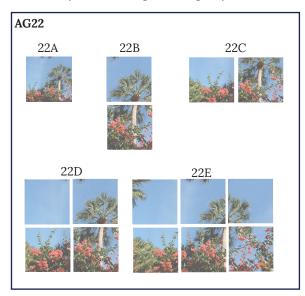

## **IMAGE SELECTION**

RT = Red Flowers w Tree

PT = Palm Tree 1

WF = White Flower

P2 = Palm Tree 2

TE = Tree

BT = Blue Sky w Tree

B1 = Blue Sky 1

B2 = Blue Sky 2

WT = White Tree

WP = White Pink Tree

YO = Yellow Orange Tree

CI = Custom Image

VKI Images Available. See Website for Selection.