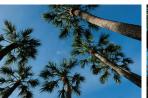

## **IMAGE SELECTION**

RT = Red Flowers w Tree

PT = Palm Tree 1

WF = White Flower

P2 = Palm Tree 2

TE = Tree

BT = Blue Sky w Tree

B1 = Blue Sky 1