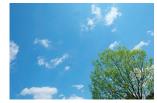

## **IMAGE SELECTION**

RT = Red Flowers w Tree

PT = Palm Tree 1

WF = White Flower

P2 = Palm Tree 2

TE = Tree

BT = Blue Sky w Tree

B1 = Blue Sky 1