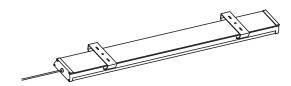

driver (120V-277V). 5600 lumen output (40W).

**GASKET:** High-density silicon rubber sealing ring protection to

prevent light leaks.

**NOTE:** -20°C and 45°C operating temperature.



**PRODUCT FAMILY** 

XP-PL3040



#### **APPLICATION:**

Commercial Settings, Schools, Warehouses, Offices, Medical, Transportation Settings, and more.

#### **MOUNTING:**

Surface or Suspended installation (supplied by others) with stainless steel mounting clips.

#### LABEL:

Fixture is certified to UL standards.









#### **DIMENSIONAL DATA**





## LED TRI-PROOF LIGHT



### **INSTALLATION**

#### **SURFACE INSTALLATION**

1. Drill 8mm cutting holes, put plastic plug and lock the clips on the ceiling with self-taping screws.



2. Put the lamp into the clips properly.



3. Connect to the power.



#### SUSPENDED INSTALLATION

1. Drill 8mm cutting holes, put plastic plug and lock the clips on the ceiling with self-tapping screws (supplied by others).



2. Hang the lamp with lifting role (supplied by others) and clip, and then connect to the power.



Notes:

Specifications and Dimensions are subject to change without notice. For additional options and dimensional details please consult your New Star Lighting Representative.