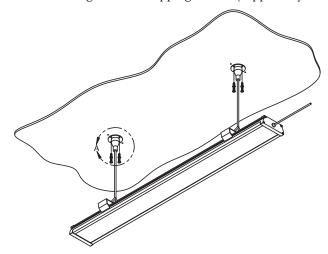

#### SUSPENDED INSTALLATION

1. Drill 8mm cutting holes, put plastic plug and lock the clips on the ceiling with self-tapping screws (supplied by others).

2. Hang the lamp with lifting role (supplied by others) and clip, and then connect to the power.