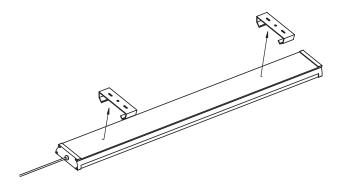

### **INSTALLATION**

#### SUSPENDED INSTALLATION

1. Drill 8mm cutting holes, put plastic plug and lock the clips on the ceiling with self-tapping screws (supplied by others).

2. Hang the lamp with lifting role (supplied by others) and clip, and then connect to the power.