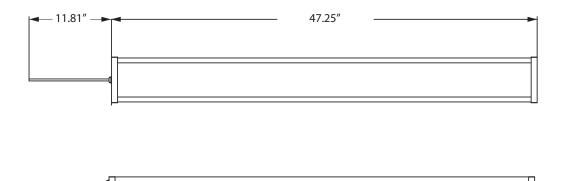

Silver, slim, and modern 4ft. design with strong anti-corrosion

PVC housing. No internal access required.

**LENS:** Frosted Acrylic lens for maximum light uniformity.

**ELECTRICAL:** Long life LED system available in 4000°K (standard), 80 CRI.

Universal driver (120V-277V). 5600 lumen output (40W).

**GASKET:** High-density silicon rubber sealing ring protection to

prevent light leaks.

**NOTE:** -20°C and 45°C operating temperature.



**PRODUCT FAMILY** 

XP-PL3040



#### **APPLICATION:**

Commercial Settings, Schools, Warehouses, Offices, Medical, Transportation Settings, and more.

#### **MOUNTING:**

Surface or Suspended installation (supplied by others) with stainless steel mounting clips.

#### LABEL:

Fixture is certified to UL standards.









#### **DIMENSIONAL DATA**





## LED TRI-PROOF LIGHT



### **INSTALLATION**

#### **SURFACE INSTALLATION**

1. Drill 8mm cutting holes, put plastic plug and lock the clips on the ceiling with self-taping screws.



2. Put the lamp into the clips properly.



3. Connect to the power.



#### SUSPENDED INSTALLATION

1. Drill 8mm cutting holes, put plastic plug and lock the clips on the ceiling with self-tapping screws (supplied by others).



2. Hang the lamp with lifting role (supplied by others) and clip, and then connect to the power.



Notes:

Specifications and Dimensions are subject to change without notice. For additional options and dimensional details please consult your New Star Lighting Representative.