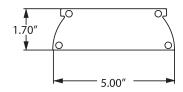

* Silver, slim, and modern 4ft. design with strong anti-corrosion

PVC housing. No internal access required.

**LENS:** Frosted Acrylic lens for maximum light uniformity.

**ELECTRICAL:** Long life LED system available in 4000°K (standard), 80 CRI.

Universal driver (120V-277V). 5600 lumen output (40W).

**GASKET:** High-density silicon rubber sealing ring protection to

prevent light leaks.

**NOTE:** -20°C and 45°C operating temperature.



**PRODUCT FAMILY** 

XP-PL3040



#### **APPLICATION:**

Commercial Settings, Schools, Warehouses, Offices, Medical, Transportation Settings, and more.

#### **MOUNTING:**

Surface or Suspended installation (supplied by others) with stainless steel mounting clips.

#### LABEL:

Fixture is certified to UL standards.









#### **DIMENSIONAL DATA**





## LED TRI-PROOF LIGHT



### **INSTALLATION**

#### **SURFACE INSTALLATION**

1. Drill 8mm cutting holes, put plastic plug and lock the clips on the ceiling with self-taping screws.



2. Put the lamp into the clips properly.



3. Connect to the power.



#### SUSPENDED INSTALLATION

1. Drill 8mm cutting holes, put plastic plug and lock the clips on the ceiling with self-tapping screws (supplied by others).



2. Hang the lamp with lifting role (supplied by others) and clip, and then connect to the power.



Notes:

Specifications and Dimensions are subject to change without notice. For additional options and dimensional details please consult your New Star Lighting Representative.