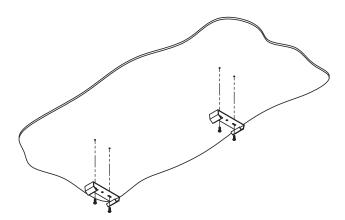

### **INSTALLATION**

#### **SURFACE INSTALLATION**

1. Drill 8mm cutting holes, put plastic plug and lock the clips on the ceiling with self-taping screws.

2. Put the lamp into the clips properly.

3. Connect to the power.