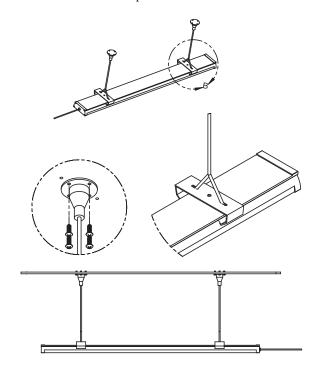

#### **SURFACE INSTALLATION**

1. Drill 8mm cutting holes, put plastic plug and lock the clips on the ceiling with self-taping screws.

2. Put the lamp into the clips properly.

3. Connect to the power.

#### SUSPENDED INSTALLATION

1. Drill 8mm cutting holes, put plastic plug and lock the clips on the ceiling with self-tapping screws (supplied by others).

2. Hang the lamp with lifting role (supplied by others) and clip, and then connect to the power.