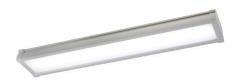

# LED TRI-PROOF LIGHT

#### **SPECIFICATION FEATURES**

**HOUSING:** Silver, slim, and modern 4ft. design with strong anti-corrosion

PVC housing. No internal access required.

**LENS:** Frosted Acrylic lens for maximum light uniformity.

**ELECTRICAL:** Long life LED system available in 4000°K (standard), 80 CRI.

Universal driver (120V-277V). 5600 lumen output (40W).

**GASKET:** High-density silicon rubber sealing ring protection to

prevent light leaks.