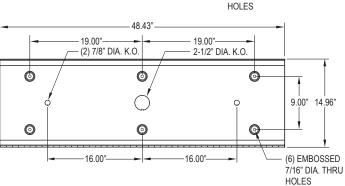

ace installation.

### LABEL:

Fixture is certified to UL standards.



# ORDERING INFORMATION

Ex: 33LW2-A-2401-A/C-UN



DB = Dimming Ballast (0-10V)\* AH = Allenhead Scres with center pin reject

E1 = Emerg. Ballast (450lm)\* ◀ FZ = Fuse\*

E2 = Emerg. Ballast (1350lm)\*◀ WL = Wet Location

PR = Program Rapid Start UV = .005 UV Absorbing Overlay

RF = RIF (Radio Interference Filter)\* NL = Night Light\*

Specifications and Dimensions are subject to change without notice.

For additional options and dimensional details please consult your New Star Lighting Representative.

\* Cannot use with UN voltage

^ Must use with 12Ga. or 14Ga. Frame

■ Consult factory for T5 availability

■ Consult factory for lamp-ballast options

# 33L SERIES FLUORESCENT



# **DIMENSIONAL DATA**

# WIDE (W)





# NARROW (N)