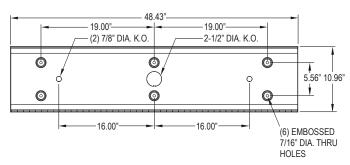

### LABEL:

Fixture is certified to UL standards.



# ORDERING INFORMATION

Ex: 33LW2-A-2401-A/C-UN



DB = Dimming Ballast (0-10V)\* AH = Allenhead Scres with center pin reject

E1 = Emerg. Ballast (450lm)\* ◀ FZ = Fuse\*

E2 = Emerg. Ballast (1350lm)\*◀ WL = Wet Location

PR = Program Rapid Start UV = .005 UV Absorbing Overlay

RF = RIF (Radio Interference Filter)\* NL = Night Light\*

Specifications and Dimensions are subject to change without notice.

For additional options and dimensional details please consult your New Star Lighting Representative.

\* Cannot use with UN voltage

^ Must use with 12Ga. or 14Ga. Frame

■ Consult factory for T5 availability

■ Consult factory for lamp-ballast options

# 33L SERIES FLUORESCENT



# **DIMENSIONAL DATA**

# WIDE (W)





# NARROW (N)