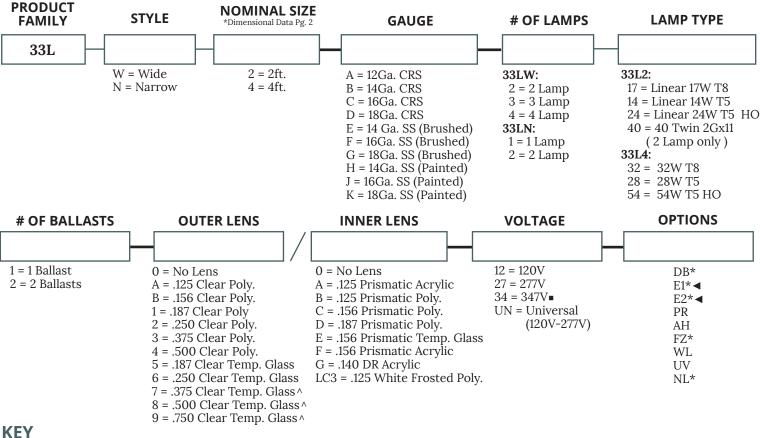

# ORDERING INFORMATION

Ex: 33LW2-A-2401-A/C-UN

DB = Dimming Ballast (0-10V)\* AH = Allenhead Scres with center pin reject

E1 = Emerg. Ballast (450lm)\* ◀ FZ = Fuse\*

E2 = Emerg. Ballast (1350lm)\*◀ WL = Wet Location

PR = Program Rapid Start UV = .005 UV Absorbing Overlay

RF = RIF (Radio Interference Filter)\* NL = Night Light\*

Specifications and Dimensions are subject to change without notice.

For additional options and dimensional details please consult your New Star Lighting Representative.

\* Cannot use with UN voltage

^ Must use with 12Ga. or 14Ga. Frame

■ Consult factory for T5 availability

■ Consult factory for lamp-ballast options