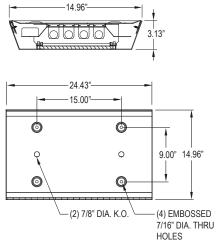

rface installation.

### LABEL:

Fixture is certified to UL standards.



# ORDERING INFORMATION

Ex: 33LW2-A-2401-A/C-UN



DB = Dimming Ballast (0-10V)\* AH = Allenhead Scres with center pin reject

E1 = Emerg. Ballast (450lm)\* ◀ FZ = Fuse\*

E2 = Emerg. Ballast (1350lm)\*◀ WL = Wet Location

PR = Program Rapid Start UV = .005 UV Absorbing Overlay

RF = RIF (Radio Interference Filter)\* NL = Night Light\*

Specifications and Dimensions are subject to change without notice.

For additional options and dimensional details please consult your New Star Lighting Representative.

\* Cannot use with UN voltage

^ Must use with 12Ga. or 14Ga. Frame

■ Consult factory for T5 availability

■ Consult factory for lamp-ballast options

# 33L SERIES FLUORESCENT



# **DIMENSIONAL DATA**

# WIDE (W)





# NARROW (N)