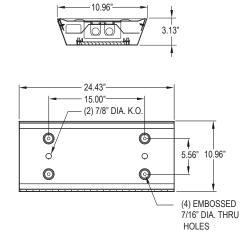

.

### LABEL:

Fixture is certified to UL standards.



# ORDERING INFORMATION

Ex: 33LW2-A-2401-A/C-UN



DB = Dimming Ballast (0-10V)\* AH = Allenhead Scres with center pin reject

E1 = Emerg. Ballast (450lm)\* ◀ FZ = Fuse\*

E2 = Emerg. Ballast (1350lm)\*◀ WL = Wet Location

PR = Program Rapid Start UV = .005 UV Absorbing Overlay

RF = RIF (Radio Interference Filter)\* NL = Night Light\*

Specifications and Dimensions are subject to change without notice.

For additional options and dimensional details please consult your New Star Lighting Representative.

\* Cannot use with UN voltage

^ Must use with 12Ga. or 14Ga. Frame

■ Consult factory for T5 availability

■ Consult factory for lamp-ballast options

# 33L SERIES FLUORESCENT



# **DIMENSIONAL DATA**

# WIDE (W)





# NARROW (N)