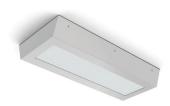

# SPECIFICATION FEATURES

**HOUSING:** Die formed, seam welded, and ground smooth cold rolled steel or stainless

steel. Incorporates a removable reflector unitized with all electrical

components for easy installation and maintenance.

## **MOUNTING:**

Surface installation.