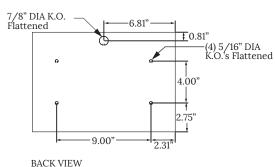

|
|--------|------------------|------------------|----------------|----------------------|------------------------|
| 620    |                  | LED              |                |                      |                        |
|        | SF = Single Face | LED = LED Module | 12 = 120V      | RW = Red Lettering   | EM = Emergency Battery |
|        | DF = Double Face |                  | 27 = 277V      | GW = Green Lettering | WL = Wet Location      |
|        |                  |                  | UN = Universal |                      |                        |
|        |                  |                  | (120V-277V)    |                      |                        |

# 620 EXIT LED SERIES 620SF/620DF



### **DIMENSIONAL DATA**

#### **SINGLE FACE 620**





BOTTOM VIEW







### **DOUBLE FACE 620**



BOTTOM VIEW