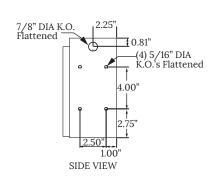

|
|--------|------------------|------------------|----------------|----------------------|------------------------|
| 620    |                  | LED              |                |                      |                        |
|        | SF = Single Face | LED = LED Module | 12 = 120V      | RW = Red Lettering   | EM = Emergency Battery |
|        | DF = Double Face |                  | 27 = 277V      | GW = Green Lettering | WL = Wet Location      |
|        |                  |                  | UN = Universal |                      |                        |
|        |                  |                  | (120V-277V)    |                      |                        |

# 620 EXIT LED SERIES 620SF/620DF



### **DIMENSIONAL DATA**

#### **SINGLE FACE 620**





BOTTOM VIEW







### **DOUBLE FACE 620**



BOTTOM VIEW