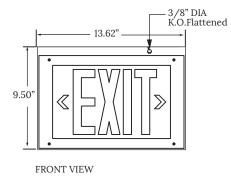

----------|----------------|----------------------|------------------------|
| 620    |                  | LED              |                |                      |                        |
|        | SF = Single Face | LED = LED Module | 12 = 120V      | RW = Red Lettering   | EM = Emergency Battery |
|        | DF = Double Face |                  | 27 = 277V      | GW = Green Lettering | WL = Wet Location      |
|        |                  |                  | UN = Universal |                      |                        |
|        |                  |                  | (120V-277V)    |                      |                        |

# 620 EXIT LED SERIES 620SF/620DF



### **DIMENSIONAL DATA**

#### **SINGLE FACE 620**





BOTTOM VIEW







### **DOUBLE FACE 620**



BOTTOM VIEW