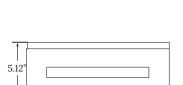

PTIONS                |
|--------|------------------|------------------|----------------|----------------------|------------------------|
| 620    |                  | LED              |                |                      |                        |
|        | SF = Single Face | LED = LED Module | 12 = 120V      | RW = Red Lettering   | EM = Emergency Battery |
|        | DF = Double Face |                  | 27 = 277V      | GW = Green Lettering | WL = Wet Location      |
|        |                  |                  | UN = Universal |                      |                        |
|        |                  |                  | (120V-277V)    |                      |                        |

# 620 EXIT LED SERIES 620SF/620DF



### **DIMENSIONAL DATA**

#### **SINGLE FACE 620**





BOTTOM VIEW







### **DOUBLE FACE 620**



BOTTOM VIEW