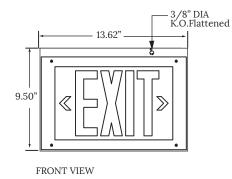

**LEGEND:** High powered LED module illuminates legend. Single or Double Face. Internal panel with stencil cut letters and arrows. Two arrows per stencil that can be removed in the field.

FASTENERS: Tamper resistant Torx head screws with center pin reject.