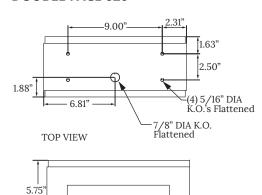

------|------------------|----------------|----------------------|------------------------|
| 620    |                  | LED              |                |                      |                        |
|        | SF = Single Face | LED = LED Module | 12 = 120V      | RW = Red Lettering   | EM = Emergency Battery |
|        | DF = Double Face |                  | 27 = 277V      | GW = Green Lettering | WL = Wet Location      |
|        |                  |                  | UN = Universal |                      |                        |
|        |                  |                  | (120V-277V)    |                      |                        |

# 620 EXIT LED SERIES 620SF/620DF



### **DIMENSIONAL DATA**

#### **SINGLE FACE 620**





BOTTOM VIEW







### **DOUBLE FACE 620**



BOTTOM VIEW