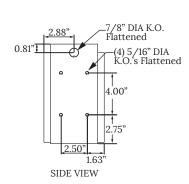

--------|----------------|----------------------|------------------------|
| 620    |                  | LED              |                |                      |                        |
|        | SF = Single Face | LED = LED Module | 12 = 120V      | RW = Red Lettering   | EM = Emergency Battery |
|        | DF = Double Face |                  | 27 = 277V      | GW = Green Lettering | WL = Wet Location      |
|        |                  |                  | UN = Universal |                      |                        |
|        |                  |                  | (120V-277V)    |                      |                        |

# 620 EXIT LED SERIES 620SF/620DF



### **DIMENSIONAL DATA**

#### **SINGLE FACE 620**





BOTTOM VIEW







### **DOUBLE FACE 620**



BOTTOM VIEW