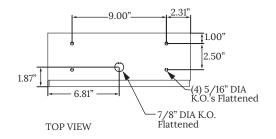

OPTIONS                |
|--------|------------------|------------------|----------------|----------------------|------------------------|
| 620    |                  | LED              |                |                      |                        |
|        | SF = Single Face | LED = LED Module | 12 = 120V      | RW = Red Lettering   | EM = Emergency Battery |
|        | DF = Double Face |                  | 27 = 277V      | GW = Green Lettering | WL = Wet Location      |
|        |                  |                  | UN = Universal |                      |                        |
|        |                  |                  | (120V-277V)    |                      |                        |

# 620 EXIT LED SERIES 620SF/620DF



### **DIMENSIONAL DATA**

#### **SINGLE FACE 620**





BOTTOM VIEW







### **DOUBLE FACE 620**



BOTTOM VIEW