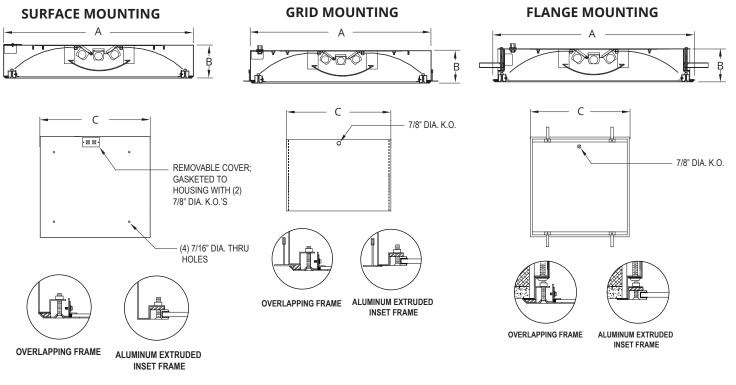

### **MOUNTING:**

Surface, Grid and Flange installation options. Flange fixtures come with adjustable 90° swing arm for easy installation.

### **DIMENSIONAL DATA**

|       | Α      | В     | С      | Rec. Ceiling Cut-Out |
|-------|--------|-------|--------|----------------------|
| AAS22 | 24.00" | 3.94" | 24.07" | -                    |
| AAS24 | 22.00" | 3.94" | 48.07" | -                    |
| AAG22 | 23.69" | 3.94" | 24.20" | -                    |
| AAG24 | 23.69" | 3.94" | 48.07" | -                    |
| AAF22 | 25.13" | 3.94" | 25.25" | 24-3/8" x 24-3/8"    |
| AAF24 | 25.13" | 3.94" | 49.13" | 48-3/8" x 24-3/8"    |