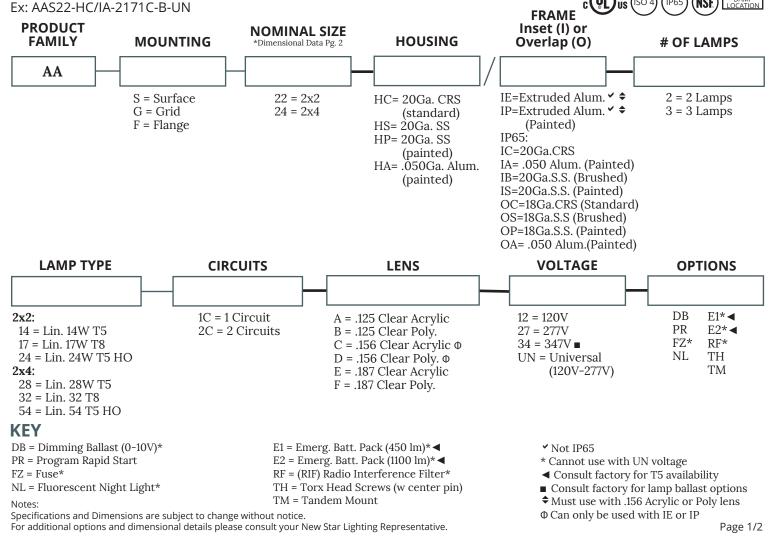

ing the fixture.                                                                                                                         |  |  |  |
| FINISH:        | White antimicrobial powder coat finish following an iron phosphate pre-treatment.                                                                                                                                               |  |  |  |

# **ORDERING INFORMATION**



#### **APPLICATION:**

Patient Rooms, Hospitals, Examination Rooms, Lobbies, Corridors, and more.

### **MOUNTING:**

Surface, Grid and Flange installation options. Flange fixtures come with adjustable 90° swing arm for easy installation.

#### LABEL:

Uı

Fixture is certified to UL standards. Certified IP65, ISO4, NSF and Damp Location.

IP65

(NSE)

(ISO 4

119



V10162017

# AURAMED 22-24 FLUORESCEN AAS22/AAS24/AAG22/AAG24/AAF22/AAF24



### **DIMENSIONAL DATA**



|       | Α      | В     | С      | Rec. Ceiling Cut-Out |
|-------|--------|-------|--------|----------------------|
| AAS22 | 24.00" | 3.94" | 24.07" | -                    |
| AAS24 | 22.00" | 3.94" | 48.07" | -                    |
| AAG22 | 23.69" | 3.94" | 24.20" | -                    |
| AAG24 | 23.69" | 3.94" | 48.07" | -                    |
| AAF22 | 25.13" | 3.94" | 25.25" | 24-3/8" x 24-3/8"    |
| AAF24 | 25.13" | 3.94" | 49.13" | 48-3/8" x 24-3/8"    |

Page 2/2