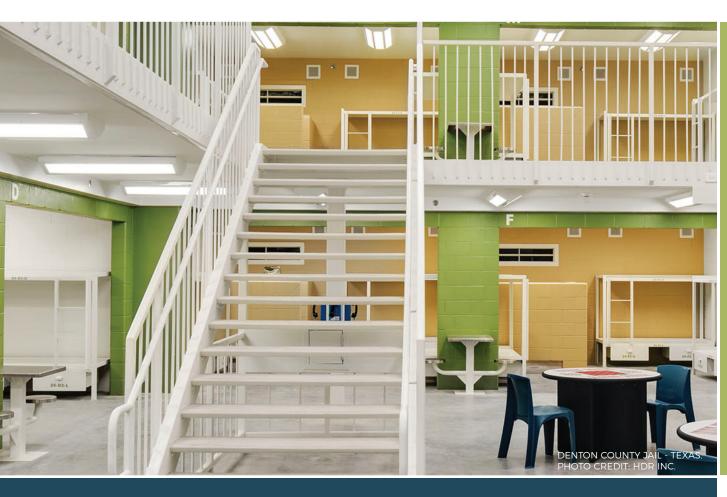

# CORRECTIONALINDUSTRY

With over 30 years of experience in the correctional industry, New Star Lighting offers an extensive line of luminaires built to withstand the highest levels of abuse while providing safe and proper illumination levels. These fixtures come in a variety of gauges, lensing options and styles that are ideal for Minimum security to Super-Maximum security facilities.

# **APPLICATIONS:**

- Cells
- Corridors
- Dayrooms
- Office Space

- Sally Ports
- Kitchens
- Recreation Areas
- Exteriors

- Behavioral Settings
- Psychiatric Wards
- Detention Centers
- Public Housing and more.