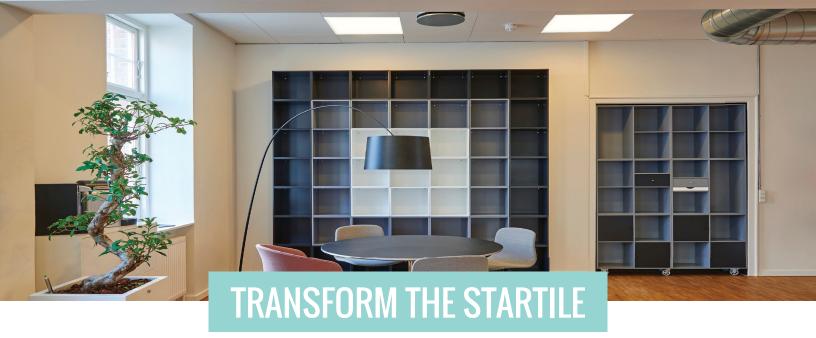

New Star Lighting's standard edge-lit StarTile provides the perfect light distribution for any application. Transform the versatile StarTile in a variety of ways including our new Recessed Frame. StarTiles are available in Surface, Grid or Flange installation with an opal polycarbonate lens and standard dimming driver.

## STARTILE RECESSED FRAME

The Frame elevates the StarTile 3-inches above the Grid providing a cove-like or skylight appearance. Available in an Angled Frame or Straight Edge Frame.