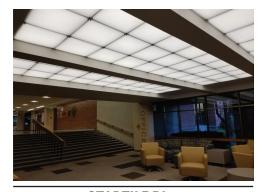

New Star Lighting's standard edge-lit StarTile provides the perfect light distribution for any application. Transform the versatile StarTile in a variety of ways including our new Recessed Frame. StarTiles are available in Surface, Grid or Flange installation with an opal polycarbonate lens and standard dimming driver.

## STARTILE RECESSED FRAME

The Frame elevates the StarTile 3-inches above the Grid providing a cove-like or skylight appearance. Available in an Angled Frame or Straight Edge Frame.