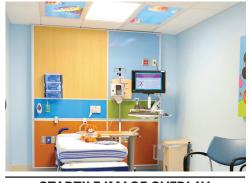

#### STARTILE IMAGE OVERLAY

Variety of high-quality image overlays with the option of a custom image. Image Overlay StarTiles can be configured as a standalone image or into a mural.