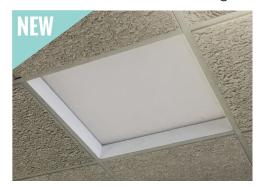

## STARTILE RECESSED FRAME

The Frame elevates the StarTile 3-inches above the Grid providing a cove-like or skylight appearance. Available in an Angled Frame or Straight Edge Frame.

## **RECESSED KIT**

Optional Recessed Kit with Image Overlay StarTiles. Straight edge frame raises the image above the standard grid to provide aesthetic appeal.