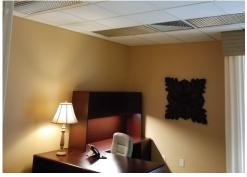

# LOUVER STARTILE

Standard StarTile is paired with a Specular Polystyrene Louver to provide a glare-free environment perfect for the office, lobby or retirement facility.