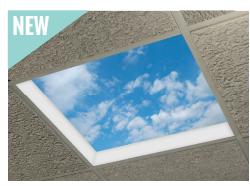

#### STARTILE IMAGE OVERLAY

Variety of high-quality image overlays with the option of a custom image. Image Overlay StarTiles can be configured as a standalone image or into a mural.

## **RECESSED KIT**

Optional Recessed Kit with Image Overlay StarTiles. Straight edge frame raises the image above the standard grid to provide aesthetic appeal.