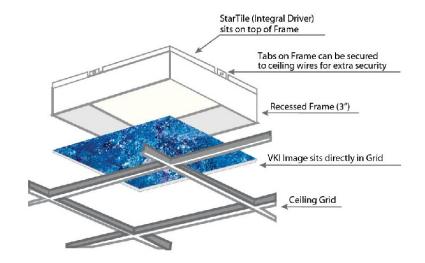

## **INSTALLATION INSTRUCTIONS:**

- 1. PLACE VKI IMAGE ON TOP OF GRID, ROTATE AS NEEDED.
- PLACE CEILING ADAPTER ON TOP OF VKI IMAGE. TABS ON CEILING ADAPTER SHOULD BE ON TOP.
- 3. PLACE LIGHT TILE ON TOP OF CEILING ADAPTER.
- BEND TABS ON CEILING ADAPTER TO SECURE LIGHT TILE TO ADAPTER.

OPTIONAL: HOLES ON TABS CAN BE USED FOR ADDITIONAL SUPPORT TO BUILDING STRUCTURE, IF REQUIRED.

- 5. OPEN LED DRIVER HOUSING COVER TO ACCESS MAIN LEADS.
- 6. DISCONNECT POWER. CONNECT HOT BLACK) AND WHITE (NEUTRAL) WIRES FROM LED DRIVER TO APPROPRIATE BUILDING CONDUCTORS.
- 7. REINSTALL LED DRIVER HOUSING COVER.