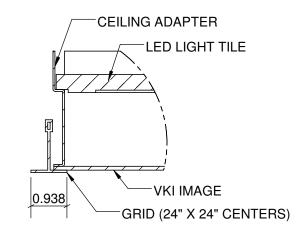

## **INSTALLATION INSTRUCTIONS:**

- 1. PLACE VKI IMAGE ON TOP OF GRID, ROTATE AS NEEDED.
- PLACE CEILING ADAPTER ON TOP OF VKI IMAGE. TABS ON CEILING ADAPTER SHOULD BE ON TOP.
- 3. PLACE LIGHT TILE ON TOP OF CEILING ADAPTER.
- BEND TABS ON CEILING ADAPTER TO SECURE LIGHT TILE TO ADAPTER.

OPTIONAL: HOLES ON TABS CAN BE USED FOR ADDITIONAL SUPPORT TO BUILDING STRUCTURE, IF REQUIRED.

- 5. OPEN LED DRIVER HOUSING COVER TO ACCESS MAIN LEADS.
- 6. DISCONNECT POWER. CONNECT HOT BLACK) AND WHITE (NEUTRAL) WIRES FROM LED DRIVER TO APPROPRIATE BUILDING CONDUCTORS.
- 7. REINSTALL LED DRIVER HOUSING COVER.