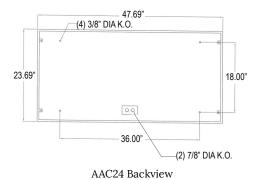

#### **DIMENSIONAL DATA**

#### **GRID/FLANGE MOUNTING**

Cross Section Without Door

AAC22 Backview

Cross Section With Door