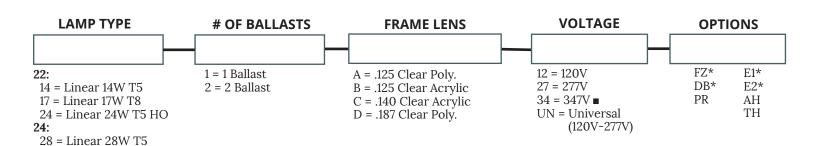

#### **KEY**

FZ = Fuse\* DB = Dimming Ballast (0-10V)\*

PR = Program Rapid Start

32 = Linear 32W T8 54 = Linear 54W T5 HO

> E1 = Emerg. Bat. Pack (450lm)\* E2 = Emerg. Bat. Pack (1100lm)\*

AH = Allen Head Screws (with center pin) TH = Torx Head screws (with center pin)

- \* Cannot use with UN voltage
- Consult factory for lamp ballast options

≈ Leave lens option Blank

Specifications and Dimensions are subject to change without notice. For additional options and dimensional details please consult your New Star Lighting Representative.