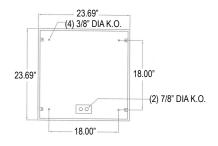

#### **DIMENSIONAL DATA**

#### **GRID/FLANGE MOUNTING**

Cross Section Without Door

AAC22 Backview

Cross Section With Door