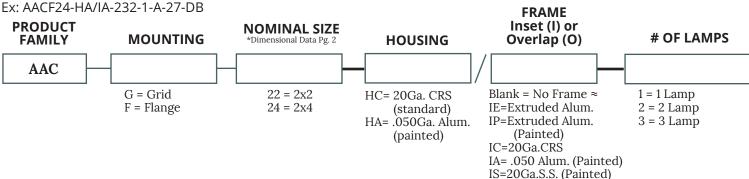

#### ORDERING INFORMATION

#### **KEY**

FZ = Fuse\* DB = Dimming Ballast (0-10V)\*

PR = Program Rapid Start

32 = Linear 32W T8 54 = Linear 54W T5 HO

> E1 = Emerg. Bat. Pack (450lm)\* E2 = Emerg. Bat. Pack (1100lm)\*

AH = Allen Head Screws (with center pin) TH = Torx Head screws (with center pin)

- \* Cannot use with UN voltage
- Consult factory for lamp ballast options

≈ Leave lens option Blank

Specifications and Dimensions are subject to change without notice. For additional options and dimensional details please consult your New Star Lighting Representative.