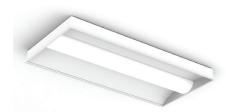

# AURAMED CLASSIC 22-24 FLUORESCENT AACG22/AACG24/AACF22/AACF24

#### SPECIFICATION FEATURES

**HOUSING:** 20 gauge formed cold rolled steel housing with continuous seam

welds. Aluminum option available.

FRAME: Optional die formed cold rolled steel or aluminum frame.

LENS: White polycarbonate ribbed lens serves as inner basket diffuser

for indirect ambient light.

LENS RETENTION: Unique clip design allows for tool-free lens removal. **ELECTRONICS:** Electronic ballast <10% THD standard. Lamps by others.

**FASTENERS:** Flat head screws with captive cage nuts.

#### APPLICATION:

Hospitals, Offices, Universities, Hotels, Corridors, and more.