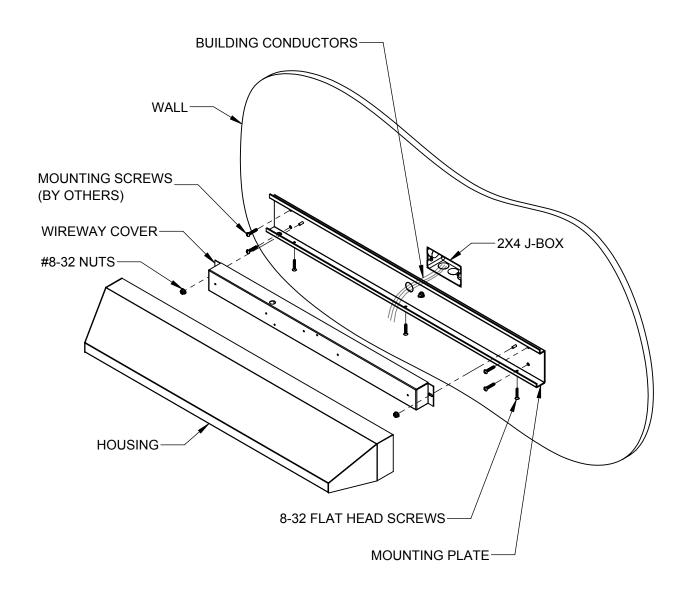

## SURFACE MOUNT INSTALLATION

- REMOVE SCREWS SECURING MOUNTING PLATE ASSEMBLE TO HOUSING.
- DISCONNECT PUSHWIRE CONNECTOR AND REMOVE MOUNTING PLATE ASSEMBLY FROM HOUSING.
- REMOVE WIREWAY COVER FROM MOUNTING PLATE ASSEMBLY AND SET ASIDE.
- LOCATE MOUNTING HOLES IN MOUNTING PLATE AND POSITION OVER J-BOX (IF APPLICABLE).
   MARK HOLE LOCATIONS AND DRILL HOLES IN MOUNTING SURFACE.
- REMOVE K.O. FROM MOUNTING PLATE.
- FASTEN MOUNTING PLATE TO MOUNTING SURFACE WITH APPROPRIATE HARDWARE (BY OTHERS).
- POSITION WIREWAY COVER OVER MOUNTING PLATE.
- CONNECT HOT, NEUTRAL AND GROUND WIRES TO BUILDING CONDUCTORS.
- REINSTALL WIREWAY COVER TO MOUNTING PLATE.

Specifications and dimensions are subject to change without notice. For additional options and dimensional details please consult your New Star Lighting Representative.

- CONNECT PUSHWIRE CONNECTOR AND REINSTALL HOUSING TO MOUNTING PLATE ASSEMBLY.

  (HINT: WHEN REINSTALLING HOUSING TRY TO HOLD IT STRAIGHT, POSITION HOUSING OVER MOUNTING PLATE AND PUSH IT DOWN TO LOCK IN PLACE.)
- CAULK BETWEEN MOUNTING SURFACE AND FIXTURE (IF NECESSARY) TO SEAL THE UNIT IN UNIQUE SURFACE CONDITIONS.