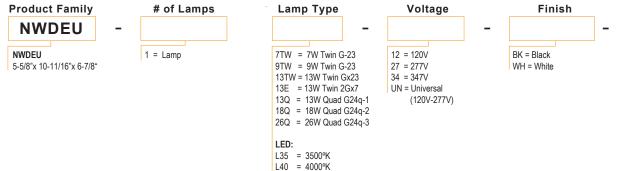

# **ORDERING INFORMATION**

L50 = 5000°K

**Options** 

EM\* = Ballast: Emergency\*• ◆ (300-750 Lumens, must be remote)

EML= Emergency Battery\*• LED (must be remote)

= Allen Head Screws (with center pin)

TH = Torx Head Screws (with center pin)