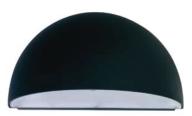

# **FEATURES**

The New Star " Duett " is an architectural fixture that offers an innovative solution for upscale smart illumination without compromising strength

- · Design orientation luminaire delivering protection against vandalism
- · Die cast aluminum housing and face plate for durability and stability in the harshest of enviroments.
- · Dust/splash proof and rugged enough for demanding situations