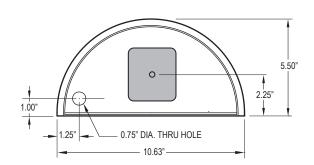

# **DIMENSIONAL DATA**

| Ргојест  |  |
|----------|--|
| Түре:    |  |
| Product  |  |
| Approved |  |
| Date:    |  |