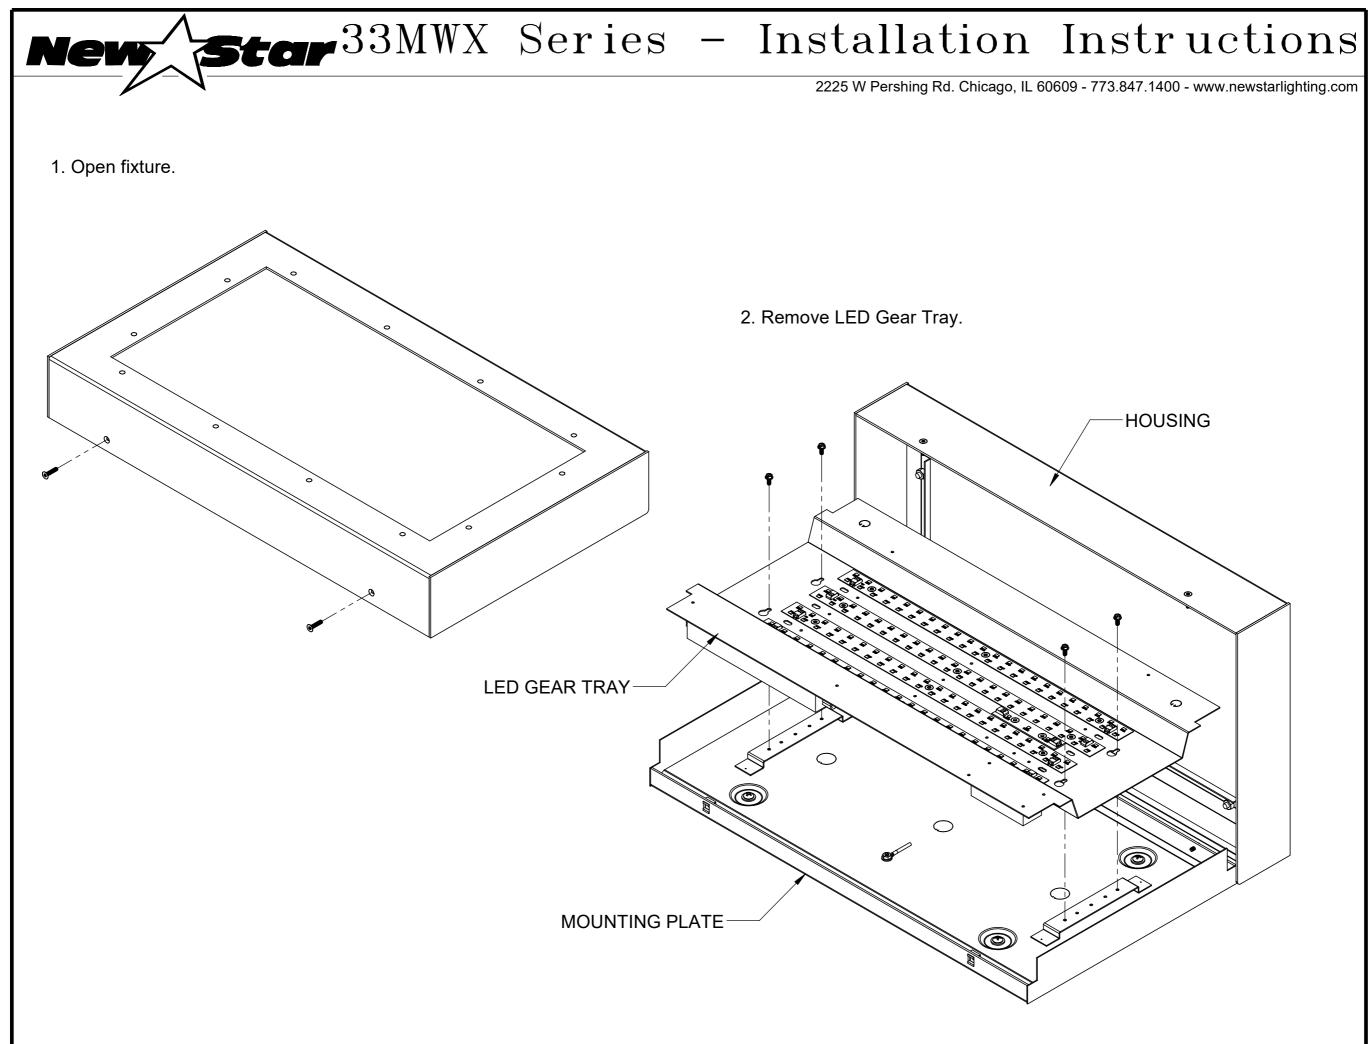

2225 W Pershing Rd. Chicago, IL 60609 - 773.847.1400 - www.newstarlighting.com

# **IMPORTANT SAFE GUARDS:**

- THIS PRODUCT MUST BE INSTALLED IN ACCORDANCE WITH THE APPLICABLE INSTALLATION CODE BY A PERSON FAMILIAR WITH THE CONSTRUCTION AND OPERATION OF THE PRODUCT AND THE HAZARDS INVOLVED.
- DISCONNECT POWER BEFORE BEGINNING INSTALLATION.
- FIXTURE MUST BE INSTALLED IN COMPLIANCE WITH THE NATIONAL ELECTRIC CODE AND ANY • LOCAL CODES.
- TO BE INSTALLED ONLY BY A QUALIFIED ELECTRICIAN. ٠
- PROPER GROUNDING IS REQUIRED TO INSURE PERSONAL SAFTEY. .
- READ ALL FIXTURE MARKINGS AND LABELS TO ENSURE CORRECT INSTALLATION OF FIXTURE.
- RISK OF FIRE, USE A MINIMUM OF 90C SUPPLY CONNECTORS.
- MAXIMUM MOUNTING HEIGHT OF 8FT. WHEN AN EMERGENCY PACK IS PROVIDED

## **INSTALLATION INSTRUCTIONS:**