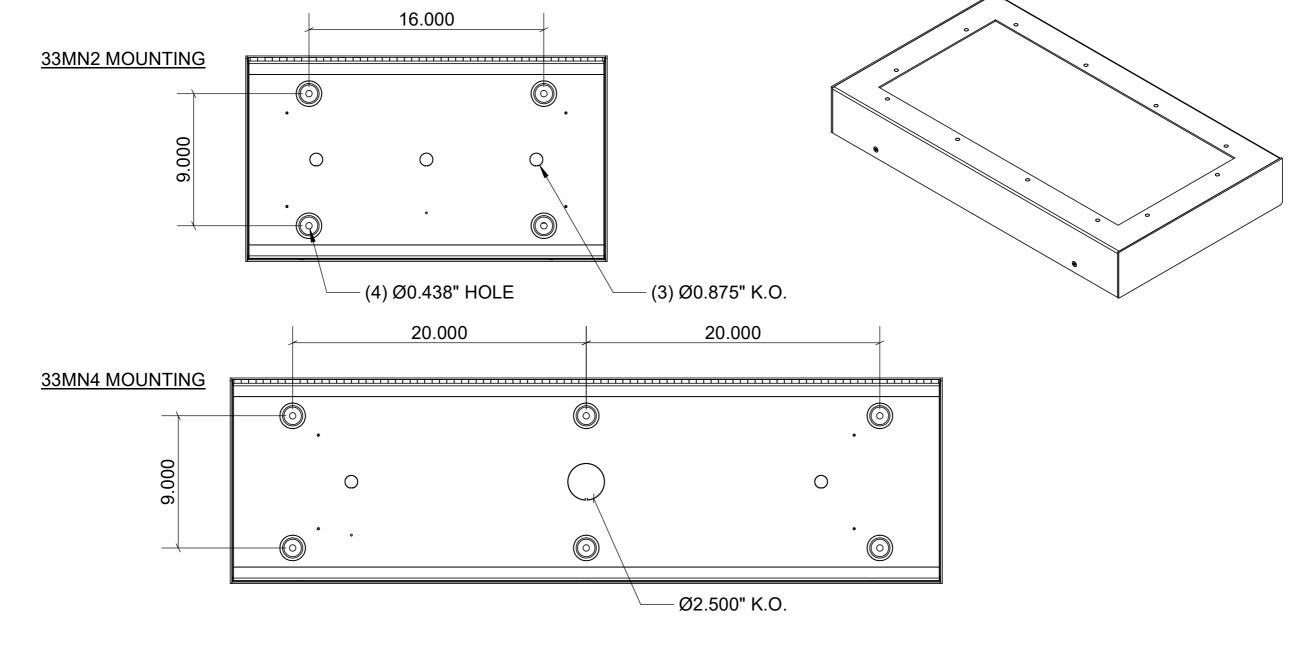

ns

2225 W Pershing Rd. Chicago, IL 60609 - 773.847.1400 - www.newstarlighting.com

# **IMPORTANT SAFE GUARDS:**

- THIS PRODUCT MUST BE INSTALLED IN ACCORDANCE WITH THE APPLICABLE INSTALLATION CODE BY A PERSON FAMILIAR WITH THE CONSTRUCTION AND OPERATION OF THE PRODUCT AND THE HAZARDS INVOLVED.
- DISCONNECT POWER BEFORE BEGINNING INSTALLATION.
- FIXTURE MUST BE INSTALLED IN COMPLIANCE WITH THE NATIONAL ELECTRIC CODE AND ANY • LOCAL CODES.
- TO BE INSTALLED ONLY BY A QUALIFIED ELECTRICIAN. ٠
- PROPER GROUNDING IS REQUIRED TO INSURE PERSONAL SAFTEY. .
- READ ALL FIXTURE MARKINGS AND LABELS TO ENSURE CORRECT INSTALLATION OF FIXTURE.
- RISK OF FIRE, USE A MINIMUM OF 90C SUPPLY CONNECTORS.
- MAXIMUM MOUNTING HEIGHT OF 8FT. WHEN AN EMERGENCY PACK IS PROVIDED

## **INSTALLATION INSTRUCTIONS:**