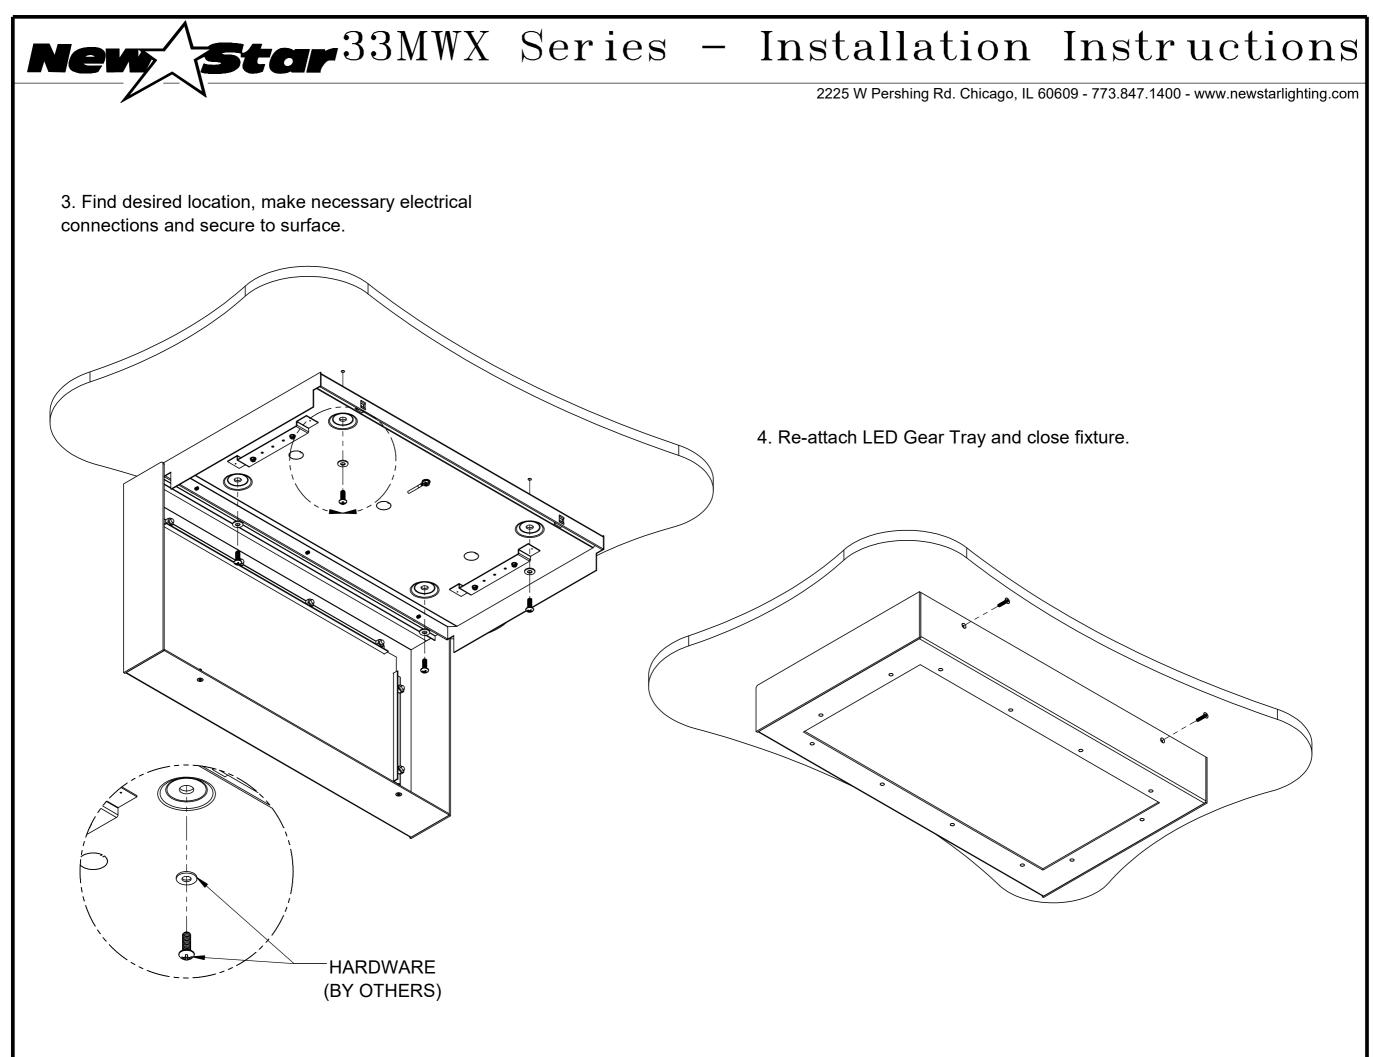

2225 W Pershing Rd. Chicago, IL 60609 - 773.847.1400 - www.newstarlighting.com

# **IMPORTANT SAFE GUARDS:**

- THIS PRODUCT MUST BE INSTALLED IN ACCORDANCE WITH THE APPLICABLE INSTALLATION CODE BY A PERSON FAMILIAR WITH THE CONSTRUCTION AND OPERATION OF THE PRODUCT AND THE HAZARDS INVOLVED.
- DISCONNECT POWER BEFORE BEGINNING INSTALLATION.
- FIXTURE MUST BE INSTALLED IN COMPLIANCE WITH THE NATIONAL ELECTRIC CODE AND ANY • LOCAL CODES.
- TO BE INSTALLED ONLY BY A QUALIFIED ELECTRICIAN. ٠
- PROPER GROUNDING IS REQUIRED TO INSURE PERSONAL SAFTEY. .
- READ ALL FIXTURE MARKINGS AND LABELS TO ENSURE CORRECT INSTALLATION OF FIXTURE.
- RISK OF FIRE, USE A MINIMUM OF 90C SUPPLY CONNECTORS.
- MAXIMUM MOUNTING HEIGHT OF 8FT. WHEN AN EMERGENCY PACK IS PROVIDED

## **INSTALLATION INSTRUCTIONS:**