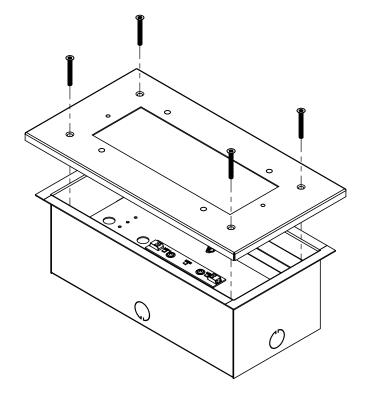

#### **INSTALLATION INSTRUCTIONS:**

1. Remove frame fasteners.

2. Remove LED gear tray.