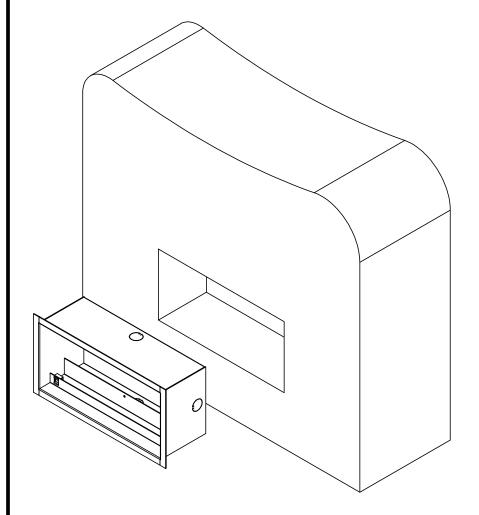

### 57S Series Installation Instructions

2225 W Pershing Rd. Chicago, IL 60609 - 773.847.1400 - www.newstarlighting.com

3. Make necessary electrical connections and place housing inside wall. Secure fixture, if necessary, using proper mounting hardware (by others).