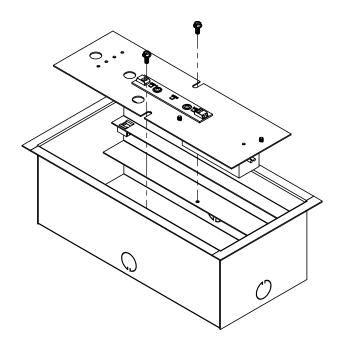

#### **INSTALLATION INSTRUCTIONS:**

1. Remove frame fasteners.

2. Remove LED gear tray.