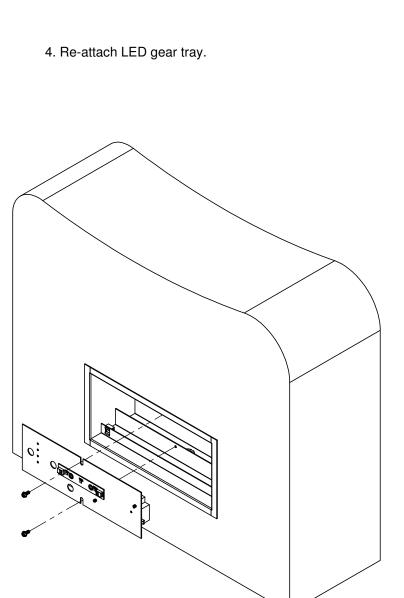

### 57S Series Installation Instructions

2225 W Pershing Rd. Chicago, IL 60609 - 773.847.1400 - www.newstarlighting.com

4. Re-attach frame.