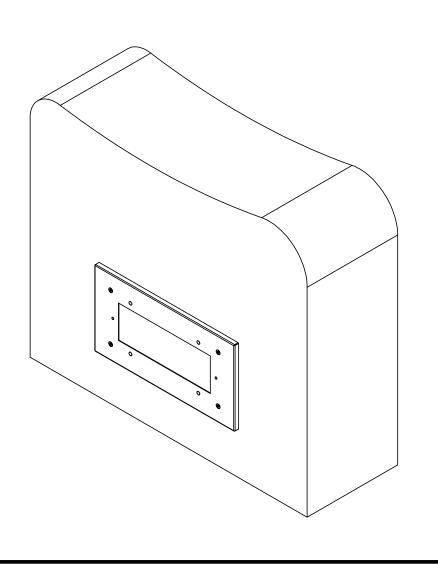

### 57S Series Installation Instructions

2225 W Pershing Rd. Chicago, IL 60609 - 773.847.1400 - www.newstarlighting.com

4. Re-attach frame.