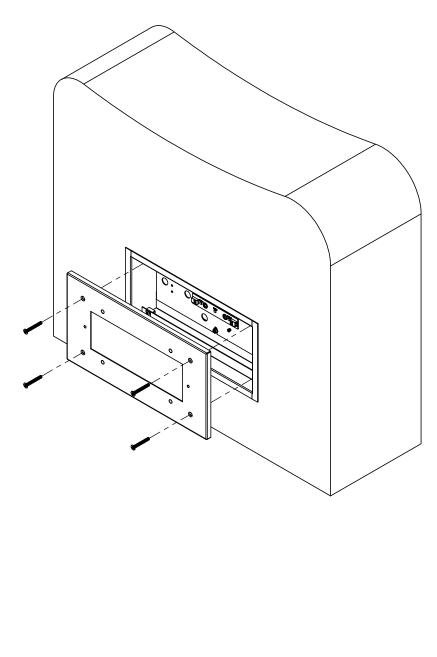

#### **INSTALLATION INSTRUCTIONS:**

1. Remove frame fasteners.

2. Remove LED gear tray.

### 57S Series Installation Instructions

2225 W Pershing Rd. Chicago, IL 60609 - 773.847.1400 - www.newstarlighting.com

3. Make necessary electrical connections and place housing inside wall. Secure fixture, if necessary, using proper mounting hardware (by others).