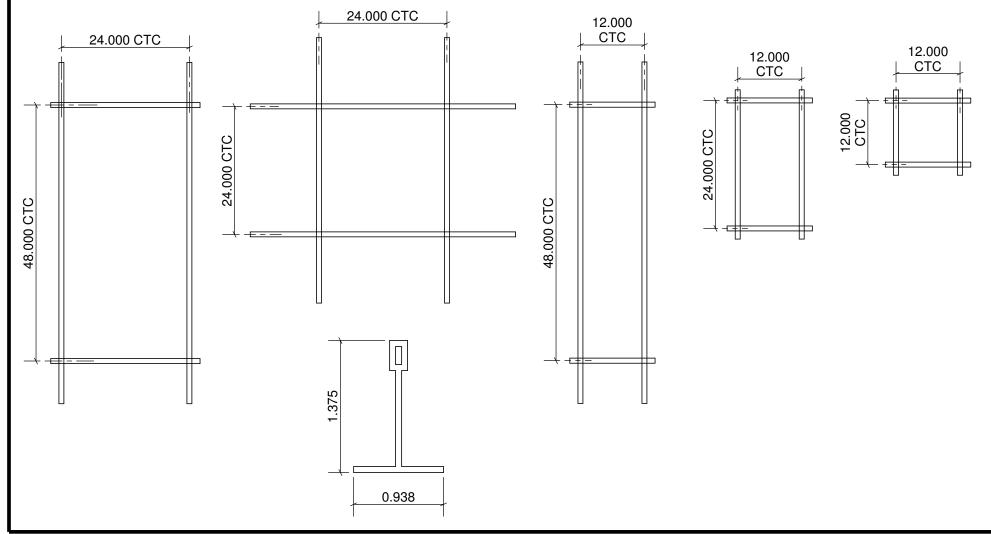

## AGG MRI - Series Installation Instructions

2225 W Pershing Rd. Chicago, IL 60609 - 773.847.1400 - www.newstarlighting.com

## **IMPORTANT SAFE GUARDS:**

Star

- THIS PRODUCT MUST BE INSTALLED IN ACCORDANCE WITH THE APPLICABLE INSTALLATION CODE BY A PERSON FAMILIAR WITH THE CONSTRUCTION AND OPERATION OF THE PRODUCT AND THE HAZARDS INVOLVED.
- DISCONNECT POWER BEFORE BEGINNING INSTALLATION.
- FIXTURE MUST BE INSTALLED IN COMPLIANCE WITH THE NATIONAL ELECTRIC CODE AND ANY LOCAL CODES.
- TO BE INSTALLED ONLY BY A QUALIFIED ELECTRICIAN.
- PROPER GROUNDING IS REQUIRED TO INSURE PERSONAL SAFTEY.
- READ ALL FIXTURE MARKINGS AND LABELS TO ENSURE CORRECT INSTALLATION OF FIXTURE.
- RISK OF FIRE, USE A MINIMUM OF 90C SUPPLY CONNECTORS.