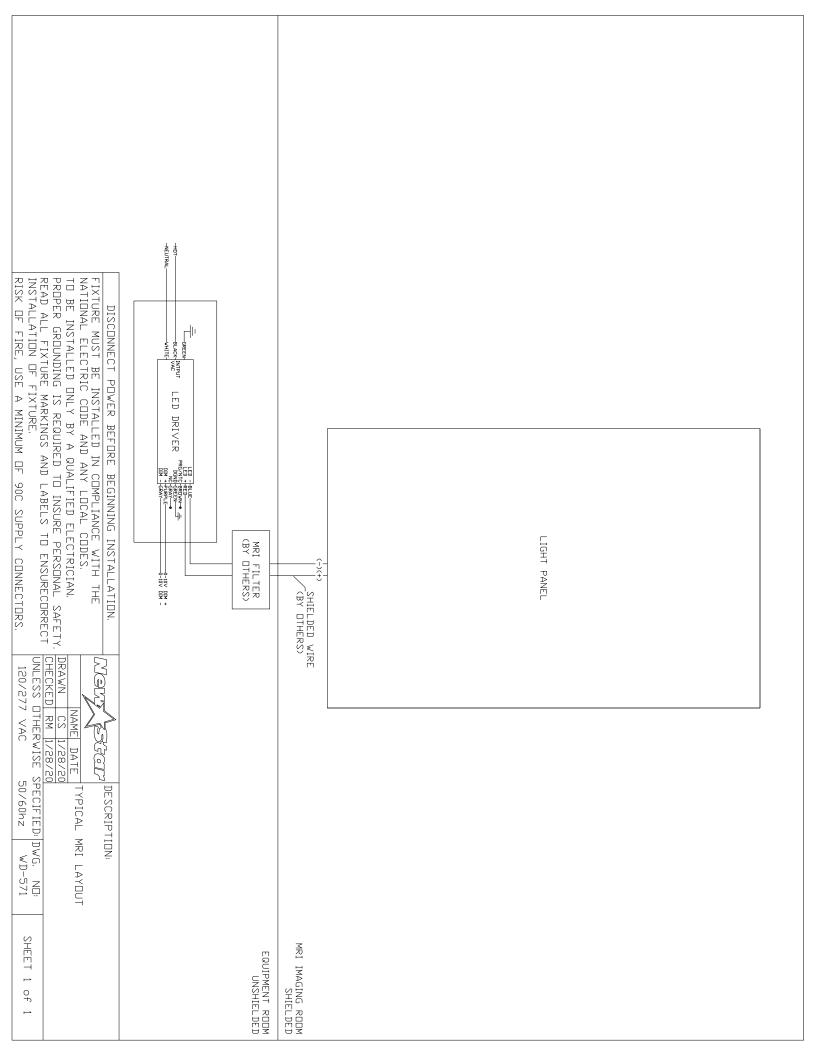

## **IMPORTANT SAFE GUARDS:**

Star

- THIS PRODUCT MUST BE INSTALLED IN ACCORDANCE WITH THE APPLICABLE INSTALLATION CODE BY A PERSON FAMILIAR WITH THE CONSTRUCTION AND OPERATION OF THE PRODUCT AND THE HAZARDS INVOLVED.
- DISCONNECT POWER BEFORE BEGINNING INSTALLATION.
- FIXTURE MUST BE INSTALLED IN COMPLIANCE WITH THE NATIONAL ELECTRIC CODE AND ANY LOCAL CODES.
- TO BE INSTALLED ONLY BY A QUALIFIED ELECTRICIAN.
- PROPER GROUNDING IS REQUIRED TO INSURE PERSONAL SAFTEY.
- READ ALL FIXTURE MARKINGS AND LABELS TO ENSURE CORRECT INSTALLATION OF FIXTURE.
- RISK OF FIRE, USE A MINIMUM OF 90C SUPPLY CONNECTORS.