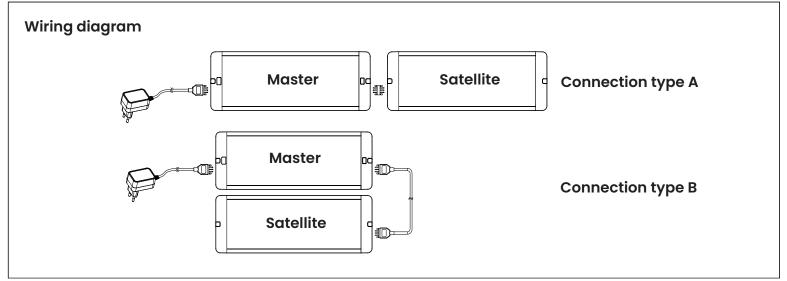

#### **INSTALLATION STEPS**

- 2. The mains adapter is connected to the main MASTER unit (with control), the side marked Input The main unit and the auxiliary unit can be connected in two ways
  - A direct 3-pin connector
  - B 11.81in connection cable with 3-pin connector
- 3. The control is located on the main unit and is divided into two parts Manual switch and IR sensor. The button can only be switched on, switching off is done using a PIR sensor.