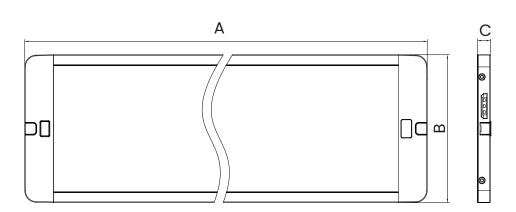

## Dimensions (in)

# CCUC11 CCUC18 CCUC23 CCUC36 CCUC42

| Width [A]  | 11   | 18   | 22.50 | 11   | 41.18 |
|------------|------|------|-------|------|-------|
| Height [B] | 3.94 | 3.94 | 3.94  | 3.94 | 3.94  |
| Depth [C]  | 0.35 | 0.35 | 0.35  | 0.35 | 0.35  |

The dimensions of the master and satellite units are identical

Figure 1