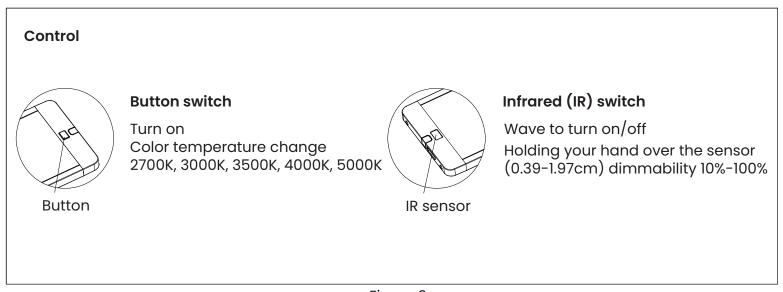

#### **INSTALLATION STEPS**

- 2. The mains adapter is connected to the main MASTER unit (with control), the side marked Input The main unit and the auxiliary unit can be connected in two ways
  - A direct 3-pin connector
  - B 11.81in connection cable with 3-pin connector
- 3. The control is located on the main unit and is divided into two parts Manual switch and IR sensor. The button can only be switched on, switching off is done using a PIR sensor.