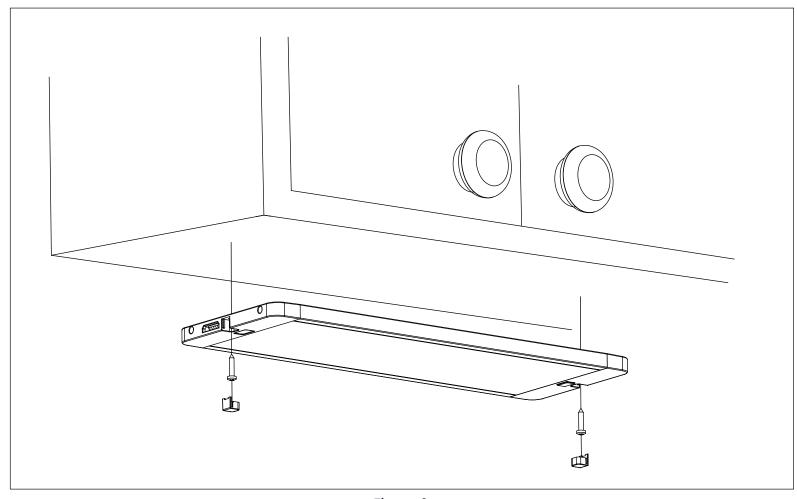

### **INSTALLATION STEPS**

1. The LED light is installed using mounting screws in the prepared holes on the sides of the light. It is possible to connect a maximum of 2 units. The power adapter plugs into the master unit only.

The LED lights can be installed horizontally and vertically, both above the kitchen counter and on the wall or ceiling.

Figure 2

Figure 3