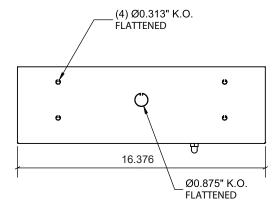

|
| • |        | S = Surface | HC = 20Ga. CRS Painted | IC = 20Ga. CRS Painted | SF = Single Face | LED = LED Module |
|   |        |             | HS = 20Ga. SS Brushed  | IB = 20Ga. SS Brushed  | DF = Double Face |                  |

| VOLTAGE LE   |     | LETTERING          | OPTIONS                |
|--------------|-----|--------------------|------------------------|
|              |     |                    |                        |
| 12 = 120V    |     | RW = Red Letters   | EM = Emergency Battery |
| 27 = 277V    |     | GW = Green Letters |                        |
| UN = Univers | al  |                    |                        |
| (120V-27     | 7V) |                    |                        |

# CLEANROOM EXIT SIGN LED



### **DIMENSIONAL DATA**

#### SINGLE FACE









## **DOUBLE FACE**