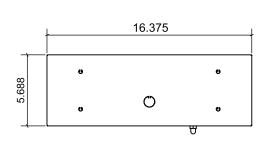

face | HC = 20Ga. CRS Painted | IC = 20Ga. CRS Painted | SF = Single Face | LED = LED Module |
|   |        |             | HS = 20Ga. SS Brushed  | IB = 20Ga. SS Brushed  | DF = Double Face |                  |

| VOLTAGE LE   |     | LETTERING          | OPTIONS                |
|--------------|-----|--------------------|------------------------|
|              |     |                    |                        |
| 12 = 120V    |     | RW = Red Letters   | EM = Emergency Battery |
| 27 = 277V    |     | GW = Green Letters |                        |
| UN = Univers | al  |                    |                        |
| (120V-27     | 7V) |                    |                        |

# CLEANROOM EXIT SIGN LED



### **DIMENSIONAL DATA**

#### SINGLE FACE









## **DOUBLE FACE**