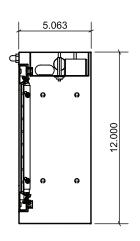

|
| • |        | S = Surface | HC = 20Ga. CRS Painted | IC = 20Ga. CRS Painted | SF = Single Face | LED = LED Module |
|   |        |             | HS = 20Ga. SS Brushed  | IB = 20Ga. SS Brushed  | DF = Double Face |                  |

| VOLTAGE LE   |     | LETTERING          | OPTIONS                |
|--------------|-----|--------------------|------------------------|
|              |     |                    |                        |
| 12 = 120V    |     | RW = Red Letters   | EM = Emergency Battery |
| 27 = 277V    |     | GW = Green Letters |                        |
| UN = Univers | al  |                    |                        |
| (120V-27     | 7V) |                    |                        |

# CLEANROOM EXIT SIGN LED



### **DIMENSIONAL DATA**

#### SINGLE FACE









## **DOUBLE FACE**