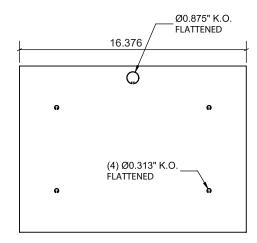

|
| • |        | S = Surface | HC = 20Ga. CRS Painted | IC = 20Ga. CRS Painted | SF = Single Face | LED = LED Module |
|   |        |             | HS = 20Ga. SS Brushed  | IB = 20Ga. SS Brushed  | DF = Double Face |                  |

| VOLTAGE LE   |     | LETTERING          | OPTIONS                |
|--------------|-----|--------------------|------------------------|
|              |     |                    |                        |
| 12 = 120V    |     | RW = Red Letters   | EM = Emergency Battery |
| 27 = 277V    |     | GW = Green Letters |                        |
| UN = Univers | al  |                    |                        |
| (120V-27     | 7V) |                    |                        |

# CLEANROOM EXIT SIGN LED



### **DIMENSIONAL DATA**

#### SINGLE FACE









## **DOUBLE FACE**