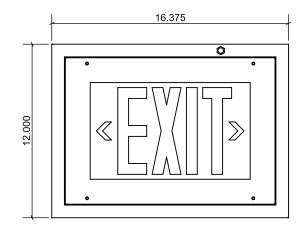

|
| • |        | S = Surface | HC = 20Ga. CRS Painted | IC = 20Ga. CRS Painted | SF = Single Face | LED = LED Module |
|   |        |             | HS = 20Ga. SS Brushed  | IB = 20Ga. SS Brushed  | DF = Double Face |                  |

| VOLTAGE LE   |     | LETTERING          | OPTIONS                |
|--------------|-----|--------------------|------------------------|
|              |     |                    |                        |
| 12 = 120V    |     | RW = Red Letters   | EM = Emergency Battery |
| 27 = 277V    |     | GW = Green Letters |                        |
| UN = Univers | al  |                    |                        |
| (120V-27     | 7V) |                    |                        |

# CLEANROOM EXIT SIGN LED



### **DIMENSIONAL DATA**

#### SINGLE FACE









## **DOUBLE FACE**