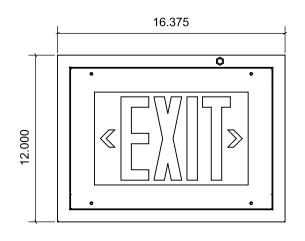

urface | HC = 20Ga. CRS Painted | IC = 20Ga. CRS Painted | SF = Single Face | LED = LED Module |
|   |        |             | HS = 20Ga. SS Brushed  | IB = 20Ga. SS Brushed  | DF = Double Face |                  |

| VOLTAGE LE   |     | LETTERING          | OPTIONS                |
|--------------|-----|--------------------|------------------------|
|              |     |                    |                        |
| 12 = 120V    |     | RW = Red Letters   | EM = Emergency Battery |
| 27 = 277V    |     | GW = Green Letters |                        |
| UN = Univers | al  |                    |                        |
| (120V-27     | 7V) |                    |                        |

# CLEANROOM EXIT SIGN LED



### **DIMENSIONAL DATA**

#### SINGLE FACE









## **DOUBLE FACE**