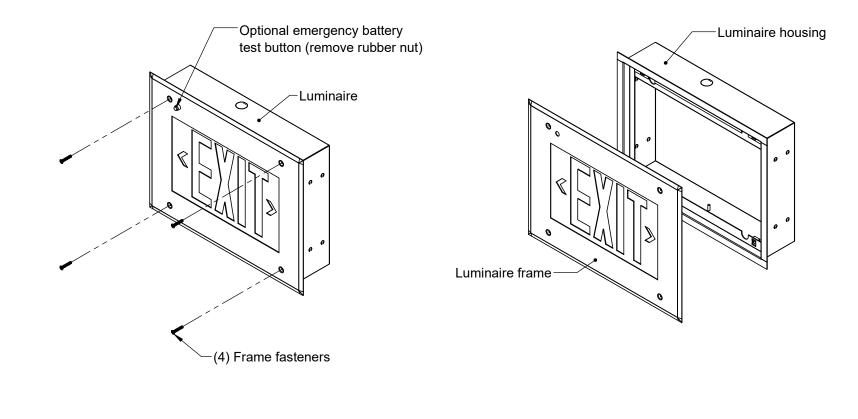

## **INSTALLATION INSTRUCTIONS:**

1. Remove luminaire frame fasteners, then remove frame.