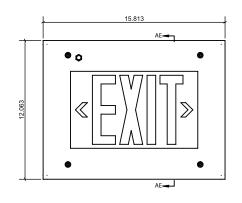

-|------------------|
| ESC    | R            |                        |                        | SF               | LED              |
|        | R = Recessed | HC = 20Ga. CRS Painted | OC = 18Ga. CRS Painted | SF = Single Face | LED = LED Module |

HS = 20Ga. SS Unpainted OS = 18Ga. SS Brushed

| VOLTAGE        | LETTERING          | OPTIONS                |  |
|----------------|--------------------|------------------------|--|
|                |                    |                        |  |
| 12 = 120V      | RW = Red Letters   | EM = Emergency Battery |  |
| 27 = 277V      | GW = Green Letters |                        |  |
| UN = Universal |                    |                        |  |
| (120V-277V)    |                    |                        |  |

## **DIMENSIONAL DATA**



2225 W Pershing Rd. Chicago, IL 60609





773.847.1400