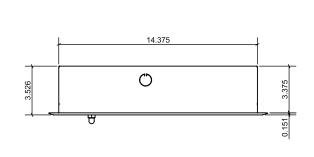

|                        |                        | SF               | LED              |
|        | R = Recessed | HC = 20Ga. CRS Painted | OC = 18Ga. CRS Painted | SF = Single Face | LED = LED Module |

HS = 20Ga. SS Unpainted OS = 18Ga. SS Brushed

| VOLTAGE        | LETTERING          | OPTIONS                |  |
|----------------|--------------------|------------------------|--|
|                |                    |                        |  |
| 12 = 120V      | RW = Red Letters   | EM = Emergency Battery |  |
| 27 = 277V      | GW = Green Letters |                        |  |
| UN = Universal |                    |                        |  |
| (120V-277V)    |                    |                        |  |

## **DIMENSIONAL DATA**



2225 W Pershing Rd. Chicago, IL 60609





773.847.1400