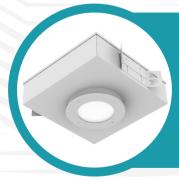

# SUITE

### StarMed Downlight

- 6" aperture reduces glare
- Sealed and enclosed non-ferrous aluminum housing
- Remote power supply with optional dimming capabilities
- Lumen output up to 2210lm