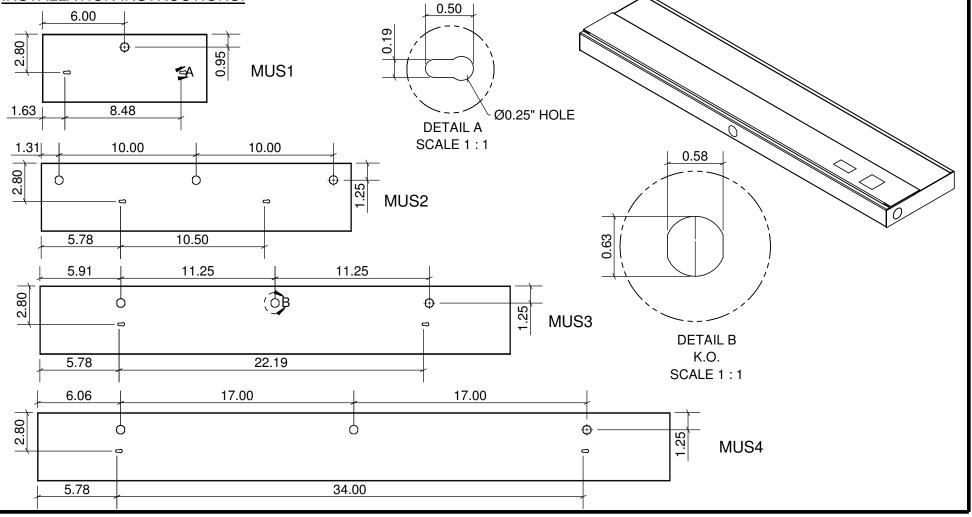

## Star MUS S

## MUS Series Installation Instructions

2225 W Pershing Rd. Chicago, IL 60609 - 773.847.1400 - www.newstarlighting.com

## **IMPORTANT SAFE GUARDS:**

- THIS PRODUCT MUST BE INSTALLED IN ACCORDANCE WITH THE APPLICABLE INSTALLATION CODE BY A PERSON FAMILIAR WITH THE CONSTRUCTION AND OPERATION OF THE PRODUCT AND THE HAZARDS INVOLVED.
- DISCONNECT POWER BEFORE BEGINNING INSTALLATION.
- FIXTURE MUST BE INSTALLED IN COMPLIANCE WITH THE NATIONAL ELECTRIC CODE AND ANY LOCAL CODES.
- TO BE INSTALLED ONLY BY A QUALIFIED ELECTRICIAN.
- PROPER GROUNDING IS REQUIRED TO INSURE PERSONAL SAFTEY.
- READ ALL FIXTURE MARKINGS AND LABELS TO ENSURE CORRECT INSTALLATION OF FIXTURE.
- RISK OF FIRE, USE A MINIMUM OF 90C SUPPLY CONNECTORS.

## **INSTALLATION INSTRUCTIONS:**