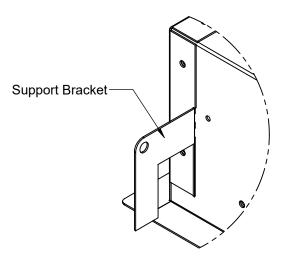

### **INSTALLATION INSTRUCTIONS:**

1. Bend (4) support brackets away from housing

2. Raise fixture into grid ceiling

- 3. Center fixture on grid, remove Access Panel Cover and make electrical connections
- 4. Replace Access Panel Cover