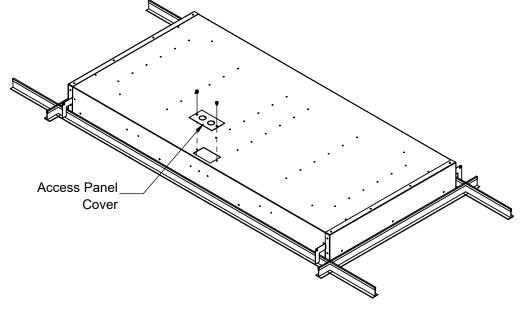

### **INSTALLATION INSTRUCTIONS:**

1. Bend (4) support brackets away from housing

2. Raise fixture into grid ceiling

- 3. Center fixture on grid, remove Access Panel Cover and make electrical connections
- 4. Replace Access Panel Cover