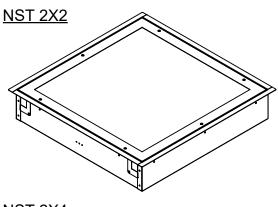

#### NST 2X4

#### GRID COMPATIBILITY:

Spaced at 1x2 - 12" x 24" Center to Center Spaced at 1x4 - 12" x 48" Center to Center Spaced at 2x2 - 24" x 24" Center to Center Spaced at 2x4 - 24" x 48" Center to Center