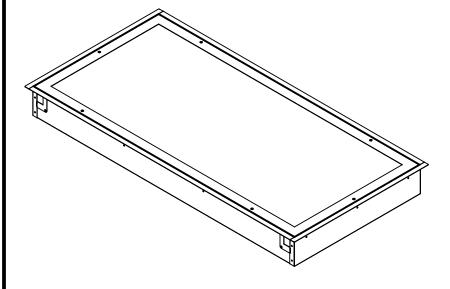

#### NST 2X4

#### GRID COMPATIBILITY:

Spaced at 1x2 - 12" x 24" Center to Center Spaced at 1x4 - 12" x 48" Center to Center Spaced at 2x2 - 24" x 24" Center to Center Spaced at 2x4 - 24" x 48" Center to Center