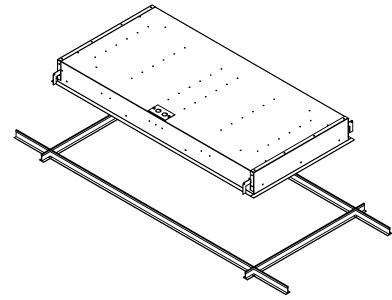

### **INSTALLATION INSTRUCTIONS:**

1. Bend (4) support brackets away from housing

2. Raise fixture into grid ceiling

- 3. Center fixture on grid, remove Access Panel Cover and make electrical connections
- 4. Replace Access Panel Cover