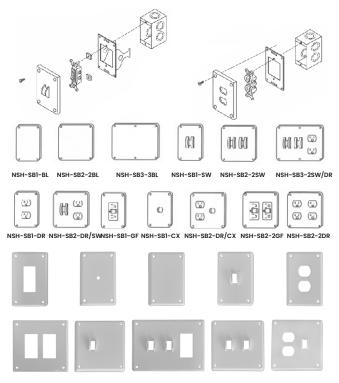

## **ORDERING INFORMATION**

T

#### Example: NSH-SB1-2

NSH

| NSH    |                                          |                                 |                                 |
|--------|------------------------------------------|---------------------------------|---------------------------------|
| Series | Wall Type                                | # of Gangs                      | Options                         |
|        | <b>SB</b> = Steel & Concrete Block Walls | 1, 2, 3, etc. = Number of Gangs | 2, 3, etc. = Number of Features |
|        | <b>PW</b> = Poured Concrete Walls        |                                 | BL = Blank                      |
|        |                                          |                                 | <b>CX</b> = Coax/Phone          |
|        |                                          |                                 | <b>DR</b> = Duplex Receptacle   |
|        |                                          |                                 | GF = GFI Receptacle             |
|        |                                          |                                 | SW = Switch                     |
|        | I                                        | 1                               | I                               |