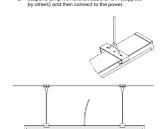

**INSTALLATION:** Surface or Suspended installation (supplied by others) with stainless steel mounting clips.

**WARRANTY:** New Star Promise.

**LABEL:** Fixture is certified to UL standards for Wet Locations. IP65 Rated per IEC60598.

### **DIMENSIONAL DATA**

1. Drill Brimm catting holes, put pleate plug and lock the clips on the ceiling with self-toping screws.

SUSPENDED INSTALLATION

1 Drill 8mm cutting holes, put plastic plug and loci the clips on the ceiling with self-taping screws (supplied by others).