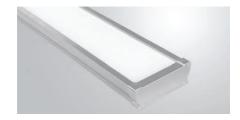

#### **SPECIFICATIONS**

**HOUSING:** Slim, anti-corrosion PVC housing. No internal access required. Silver finish standard, optional white finish.

LENS: Frosted Acrylic lens for maximum light uniformity.

**LED:** 4000K standard with maximum 3-step MacAdam variation allowance.

**ELECTRICAL:** Universal driver (120V-277V). 5600 lumen output (40W).

**GASKET**: High-density silicone rubber sealing ring protection to prevent light leaks.