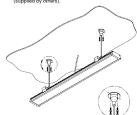

**INSTALLATION:** Surface or Suspended installation (supplied by others) with stainless steel mounting clips.

**WARRANTY:** New Star Promise.

**LABEL:** Fixture is certified to UL standards for Wet Locations. IP65 Rated per IEC60598.

### **DIMENSIONAL DATA**

1. Drill Brimm catting holes, put pleate plug and lock the clips on the ceiling with self-toping screws.

SUSPENDED INSTALLATION

1 Drill 8mm cutting holes, put plastic plug and loci the clips on the ceiling with self-taping screws (supplied by others).