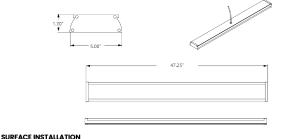

### **DIMENSIONAL DATA**

1. Drill Brimm catting holes, put pleate plug and lock the clips on the ceiling with self-toping screws.

SUSPENDED INSTALLATION

1 Drill 8mm cutting holes, put plastic plug and loci the clips on the ceiling with self-taping screws (supplied by others).