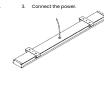

### **DIMENSIONAL DATA**

1. Drill Brimm catting holes, put pleate plug and lock the clips on the ceiling with self-toping screws.

SUSPENDED INSTALLATION

1 Drill 8mm cutting holes, put plastic plug and loci the clips on the ceiling with self-taping screws (supplied by others).