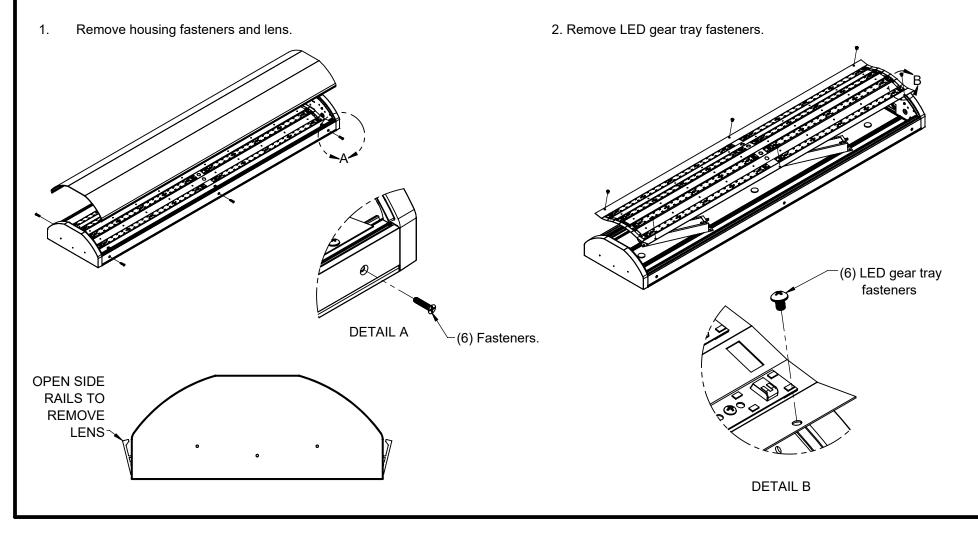

## New Star

## VIC Series Installation Instructions

2225 W Pershing Rd. Chicago, IL 60609 - 773.847.1400 - www.newstarlighting.com

## **IMPORTANT SAFE GUARDS:**

- THIS PRODUCT MUST BE INSTALLED IN ACCORDANCE WITH THE APPLICABLE INSTALLATION CODE BY A PERSON FAMILIAR WITH THE CONSTRUCTION AND OPERATION OF THE PRODUCT AND THE HAZARDS INVOLVED.
- DISCONNECT POWER BEFORE BEGINNING INSTALLATION. FIXTURE MUST BE INSTALLED IN COMPLIANCE WITH THE NATIONAL ELECTRIC CODE AND ANY LOCAL CODES.
- TO BE INSTALLED ONLY BY A QUALIFIED ELECTRICIAN.
- PROPER GROUNDING IS REQUIRED TO INSURE PERSONAL SAFTEY.
- READ ALL FIXTURE MARKINGS AND LABELS TO ENSURE CORRECT INSTALLATION OF FIXTURE.
- RISK OF FIRE, USE A MINIMUM OF 90C SUPPLY CONNECTORS.

## SURFACE MOUNT INSTRUCTIONS: